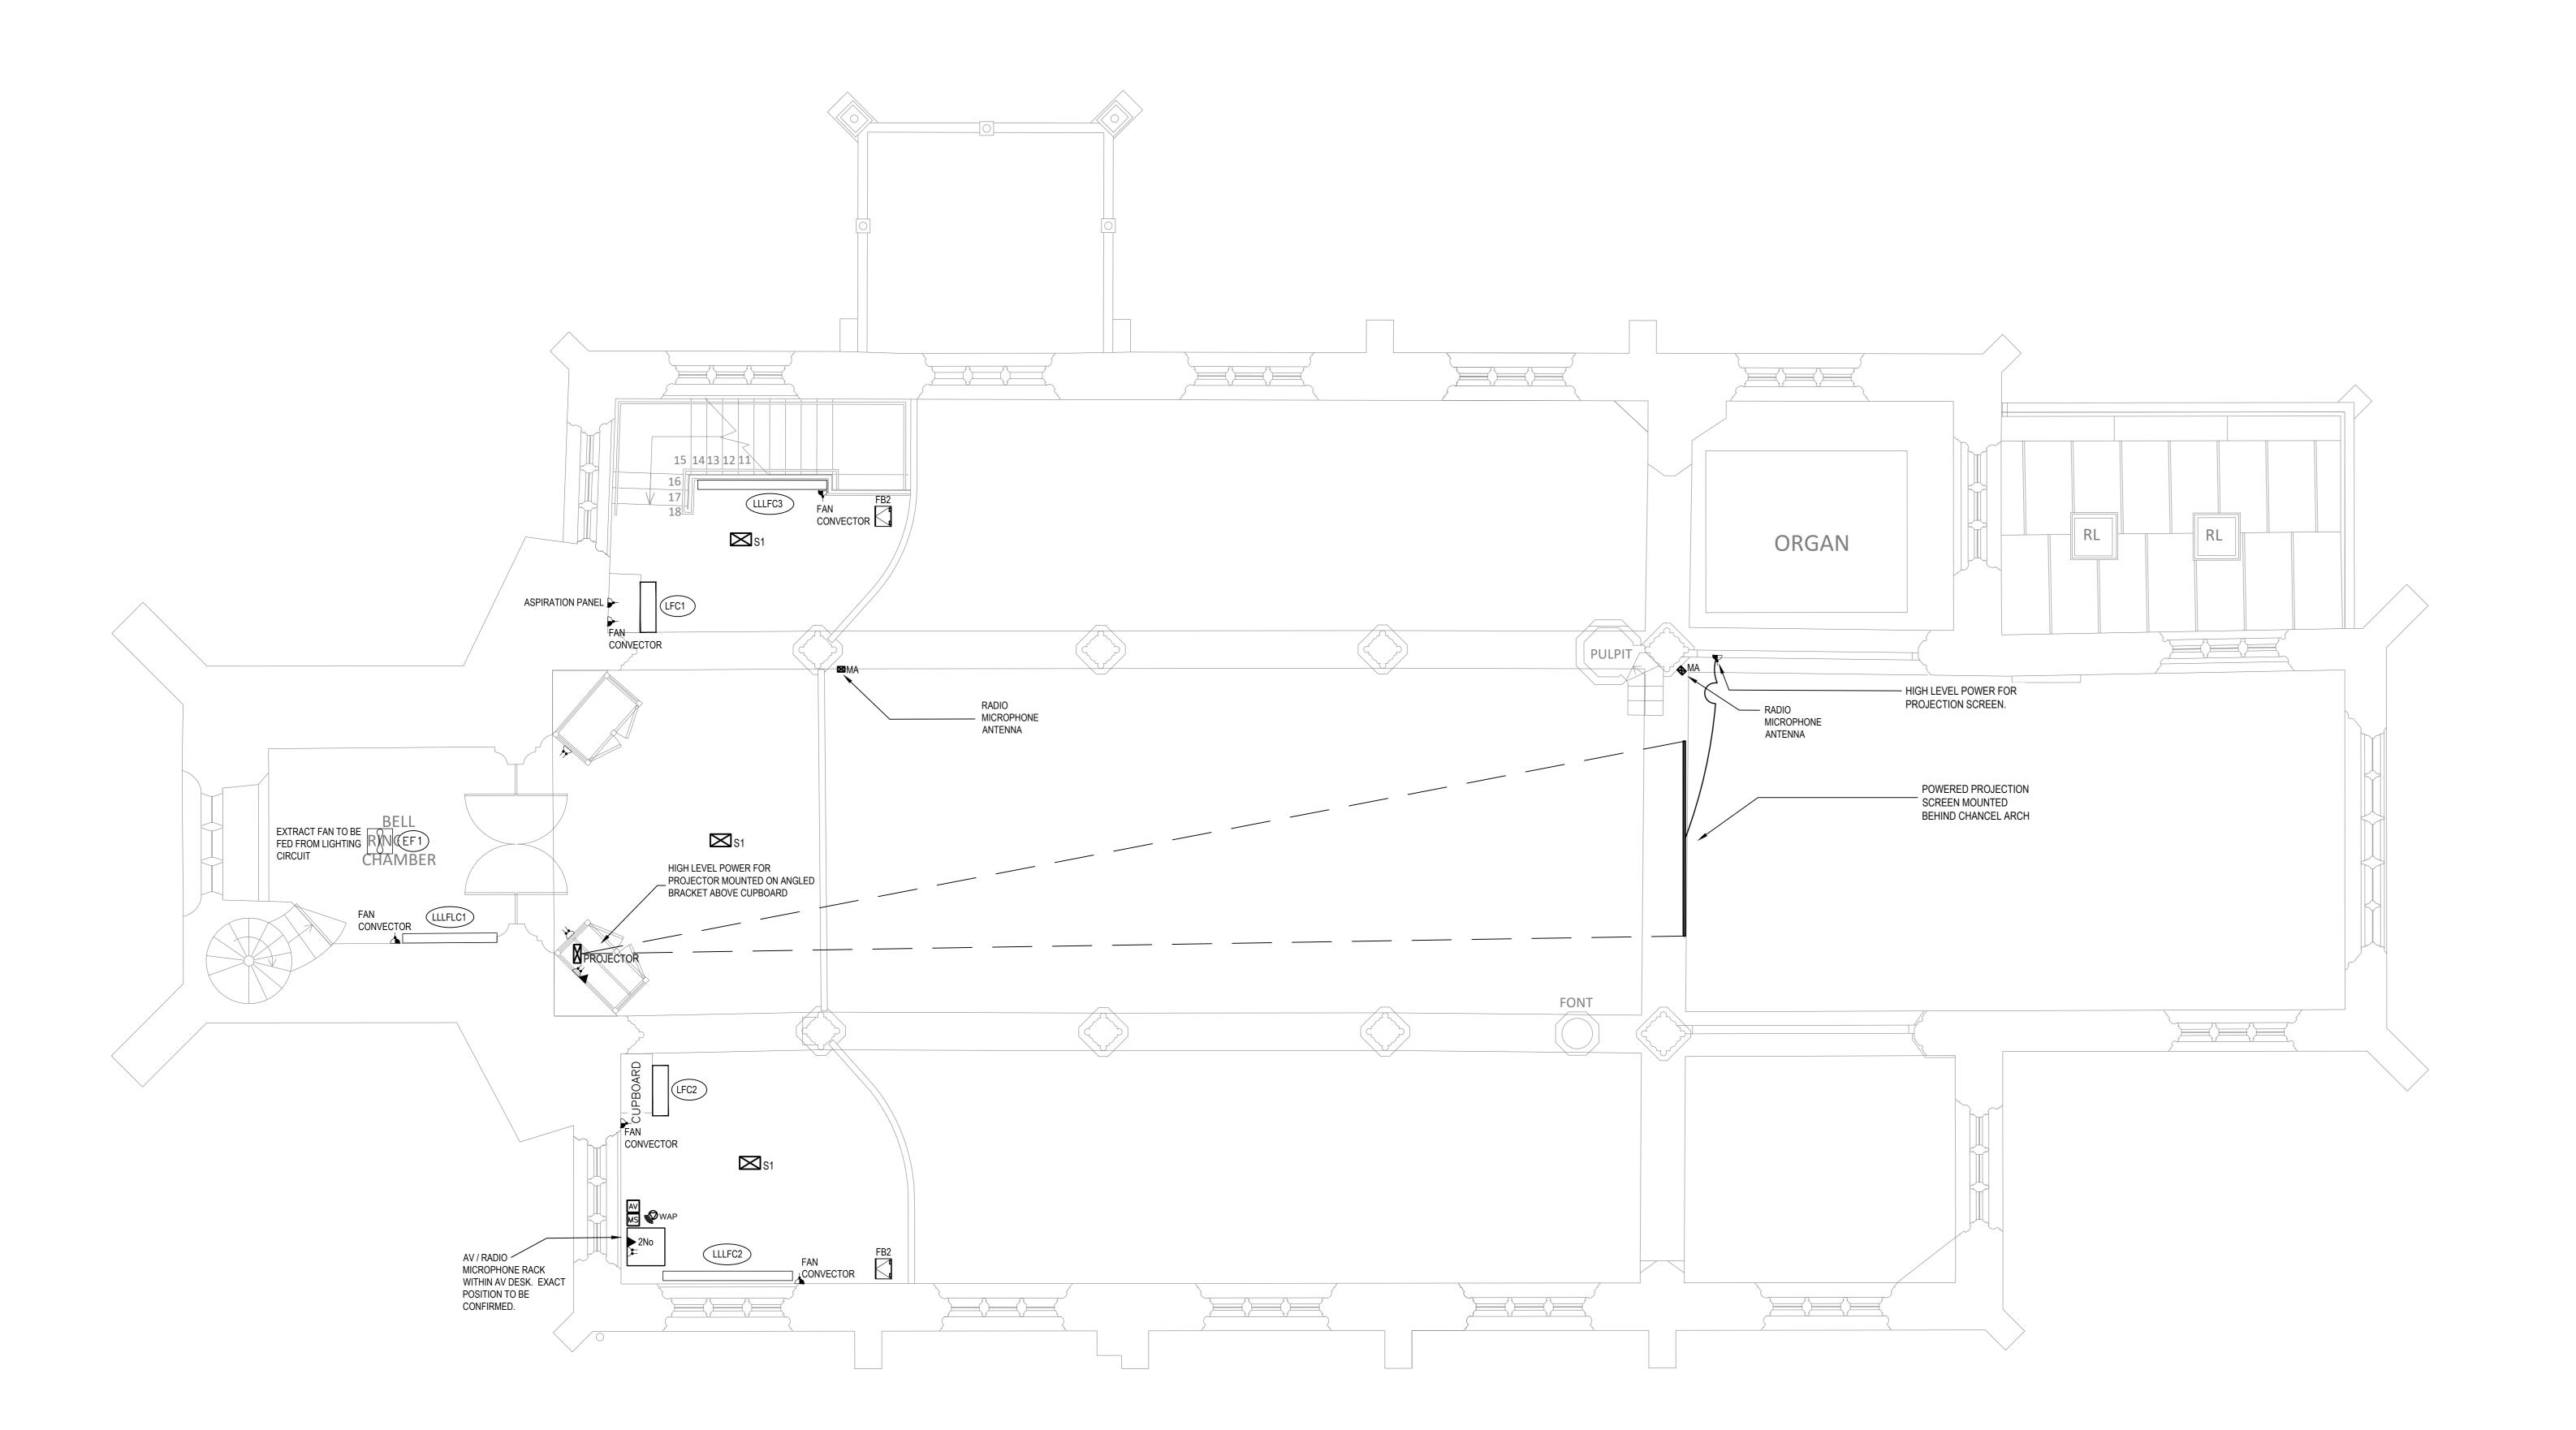

THIS DRAWING SHALL BE READ IN CONJUNCTION WITH THE

ST LAWRENCE CHURCH PCC

PROJECT
PROJECT INSPIRE
ST LAWRENCE CHURCH LECHLADE

TITLE

GALLERY / HIGH LEVEL
POWER, DATA AND AUDIO-VISUAL
I AYOUT

| DRAWN   | KH / IP | SCALE | 1:50 @ A0 |  |
|---------|---------|-------|-----------|--|
| CHECKED | IP / PQ | DATE  | AUG 2022  |  |