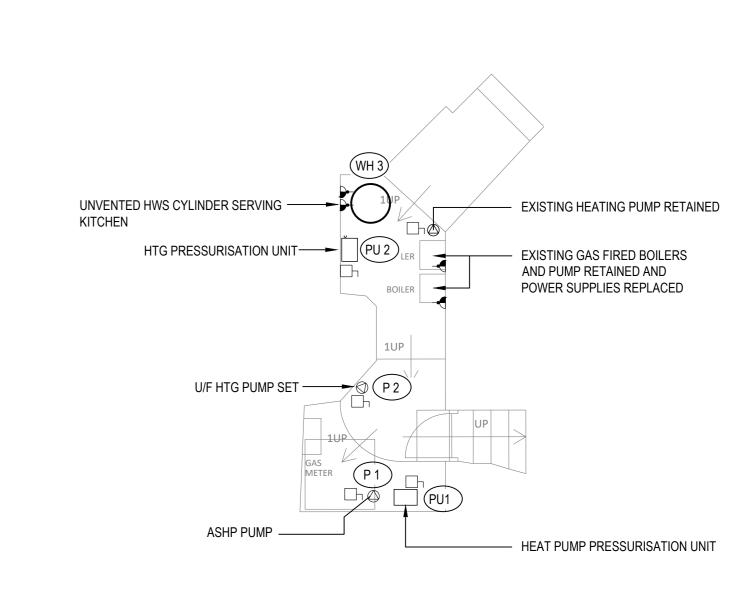

P2 14/10/22 STAGE 3 ISSUE

P1 10/10/22 PRELIMINARY FOR ARCHITECT'S COMMENTS

REV DATE DESCRIPTION

MAIN LEVEL AND BOILER HOUSE POWER, DATA AND AUDIO-VISUAL LAYOUT 1:50 @ A0 KH / IP AUG 2022

4184/E/04-1

**BOILER ROOM LAYOUT 1:50**