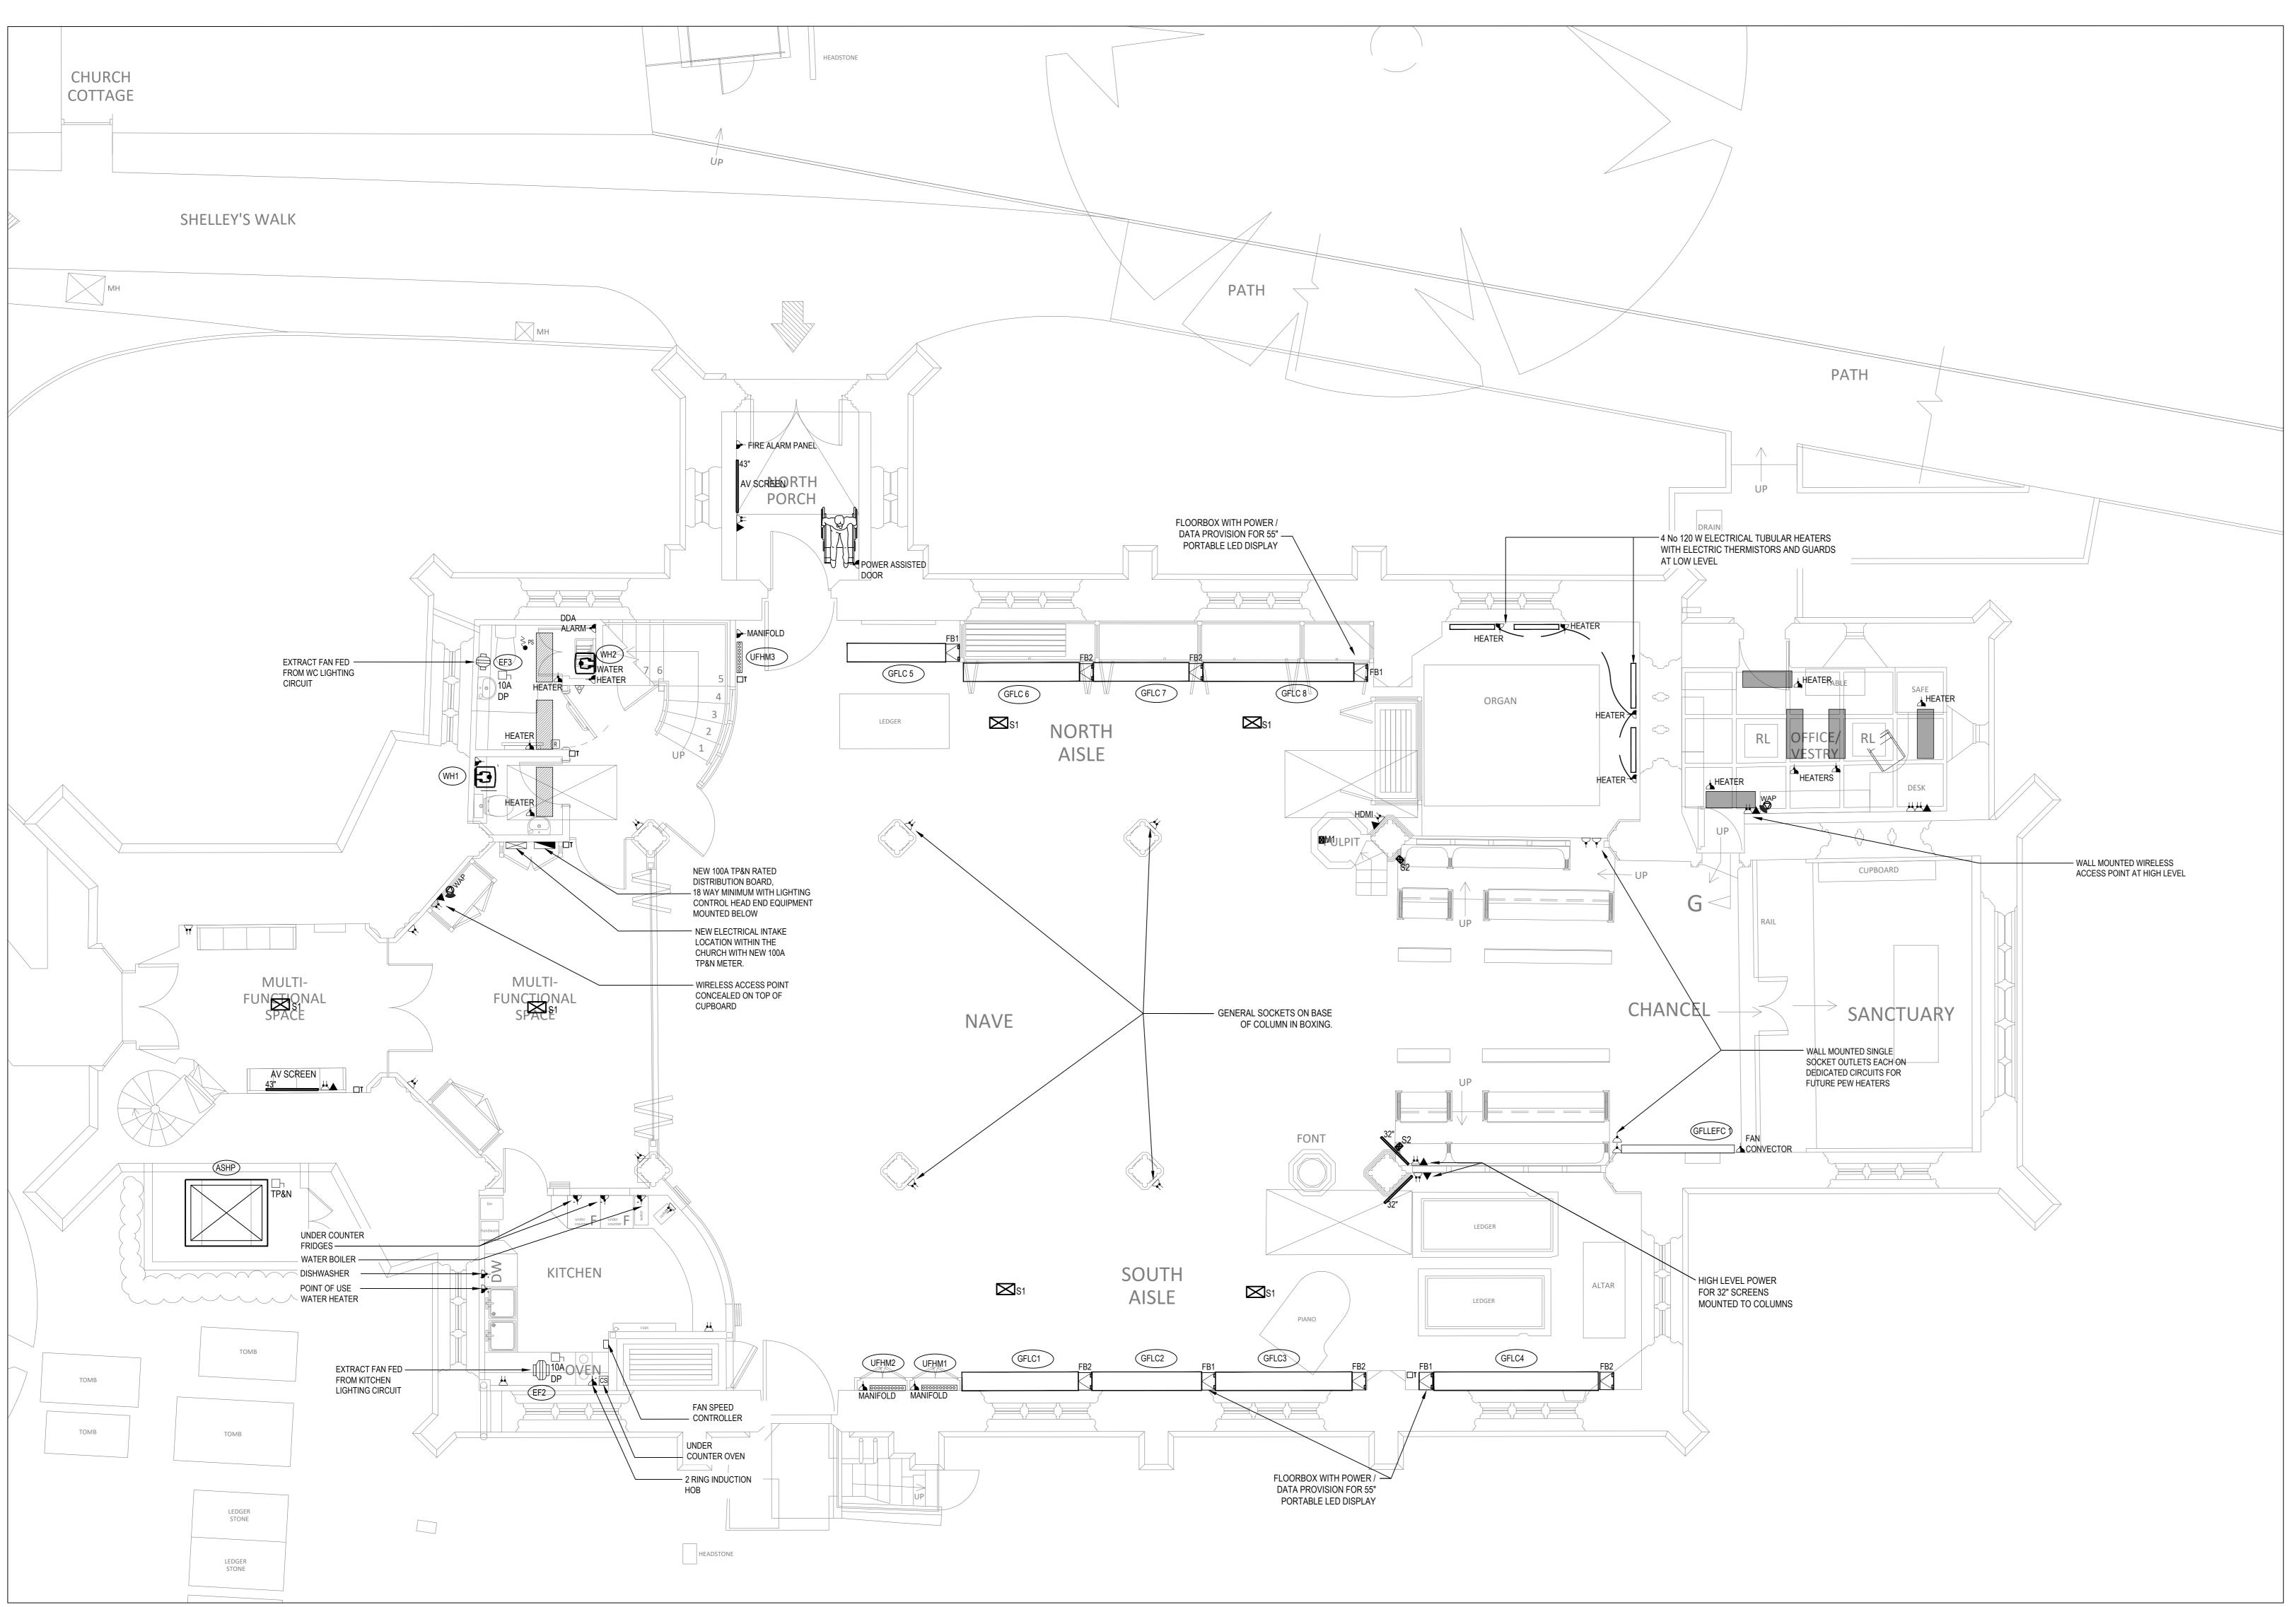

| POWER    |                                                                                                                    |  |
|----------|--------------------------------------------------------------------------------------------------------------------|--|
| <b>_</b> | SWITCHED 13 Amp FUSED CONNECTION UNIT                                                                              |  |
| 4        | UNSWITCHED 13 Amp FUSED CONNECTION UNIT                                                                            |  |
| <b>^</b> | SWITCHED 13 Amp FUSED CONNECTION UNIT WITH NEON INDICATOR FEEDING UNSWITCHED SOCKET BELOW COUNTER LEVEL AT 450AFFL |  |
| <u> </u> | SINGLE SWITCHED 13 Amp SOCKET OUTLET                                                                               |  |
| Щ        | DOUBLE SWITCHED 13 Amp SOCKET OUTLET, 'USB' INDICATES AN OUTLET WITH TWIN USB TYPE C CHARGER PORT.                 |  |
| П        | ISOLATOR RATING & No. OF POLES AS INDICATED                                                                        |  |
| CS       | COOKER SWITCH                                                                                                      |  |
| ₩P       | WEATHER PROOF SURFACE MOUNTED TWIN SOCKET OUTLET.                                                                  |  |
|          | 2 COMPARTMENT FLOOR BOX CUT INTO FLOOR COMPRISING OFF:-                                                            |  |
| FB*      | FB1 1 TWIN SOCKET AND FAN CONVECTOR SPUR OR DOOR SPUR. FB2 2 TWIN SOCKET.                                          |  |
|          | FB3 1 TWIN SOCKET AND 1 TWIN CAT 6 DATA OUTLET.                                                                    |  |

|     | AUDIO VISUAL LEGEND                               |  |  |
|-----|---------------------------------------------------|--|--|
| ⊠s1 | CABINET SPEAKER, CEILING MOUNTED BLACK FINISH     |  |  |
| ⊠S2 | CABINET SPEAKER, WALL/COLUMN MOUNTED BLACK FINISH |  |  |
| ⊠MA | RADIO MICROPHONE AERIAL                           |  |  |
| ⊠M1 | GOOSENECK MICROPHONE                              |  |  |
| MS  | MUSIC SYSTEM SOURCE AND VOLUME SELECTOR           |  |  |
| AV  | HDMI AND AUDIO CONNECTION SOCKET PLATE            |  |  |

|             | COMMUNICATIONS                                                     |  |
|-------------|--------------------------------------------------------------------|--|
| <b>A</b>    | SINGLE RJ45 DATA / TELEPHONE OUTLET. No. DENOTES NUMBER OF OUTLETS |  |
| <b>₩</b> AP | WIRELESS ACCESS POINT                                              |  |

| MECHANICAL CONTROLS |                                                                                       |  |
|---------------------|---------------------------------------------------------------------------------------|--|
| □т−хх               | THIMBLE TEMPERATURE SENSOR                                                            |  |
| © <sub>XX</sub>     | MECHANICAL SYSTEMS CONTROLLER. CONTROLLER TO BE LABELLED TO INDICATE AREA CONTROLLED. |  |

|      | ANCILLIARIES                                                                    |
|------|---------------------------------------------------------------------------------|
| ≥ PS | CEILING MOUNTED PULL SWITCH TO FLOOR LEVEL TO ACTIVATE DISABLE PERSONS WC ALARM |
| ۵    | AUDIO VISUAL DISABLED PERSONS WC ALARM INDICATOR                                |
| R    | WALL MOUNTED RESET UNIT WITH REASSURANCE LIGHT                                  |

- . THIS DRAWING SHALL BE READ IN CONJUNCTION WITH THE SPECIFICATION FOR ELECTRICAL SERVICES INSTALLATION AND ALL ASSOCIATED ELECTRICAL DRAWINGS LISTED
- 2. ALL ELECTRICAL SERVICES DRAWINGS SHALL BE READ IN CONJUNCTION WITH ALL ASSOCIATED ARCHITECTURAL, STRUCTURAL, DRAINAGE AND MECHANICAL
- SERVICES DRAWINGS. 3. THE CONTRACTOR SHALL CHECK AND VERIFY ALL
- DIMENSIONS ON SITE PRIOR TO COMMENCING CONSTRUCTION.
- 4. ASBESTOS MAY BE PRESENT IN ANY PART OF THE BUILDING. THE ASBESTOS REGISTER SHOULD BE CONSULTED PRIOR TO ALL WORKS, AND ALL SITE OPERATIVES SHALL BE TRAINED IN ASBESTOS AWARENESS

P2 14/10/22 STAGE 3 ISSUE

P1 10/10/22 PRELIMINARY FOR ARCHITECT'S COMMENTS

REV DATE DESCRIPTION

MAIN LEVEL AND BOILER HOUSE POWER, DATA AND AUDIO-VISUAL LAYOUT 1:50 @ A0 KH / IP AUG 2022

4184/E/04-1

**BOILER ROOM LAYOUT 1:50**