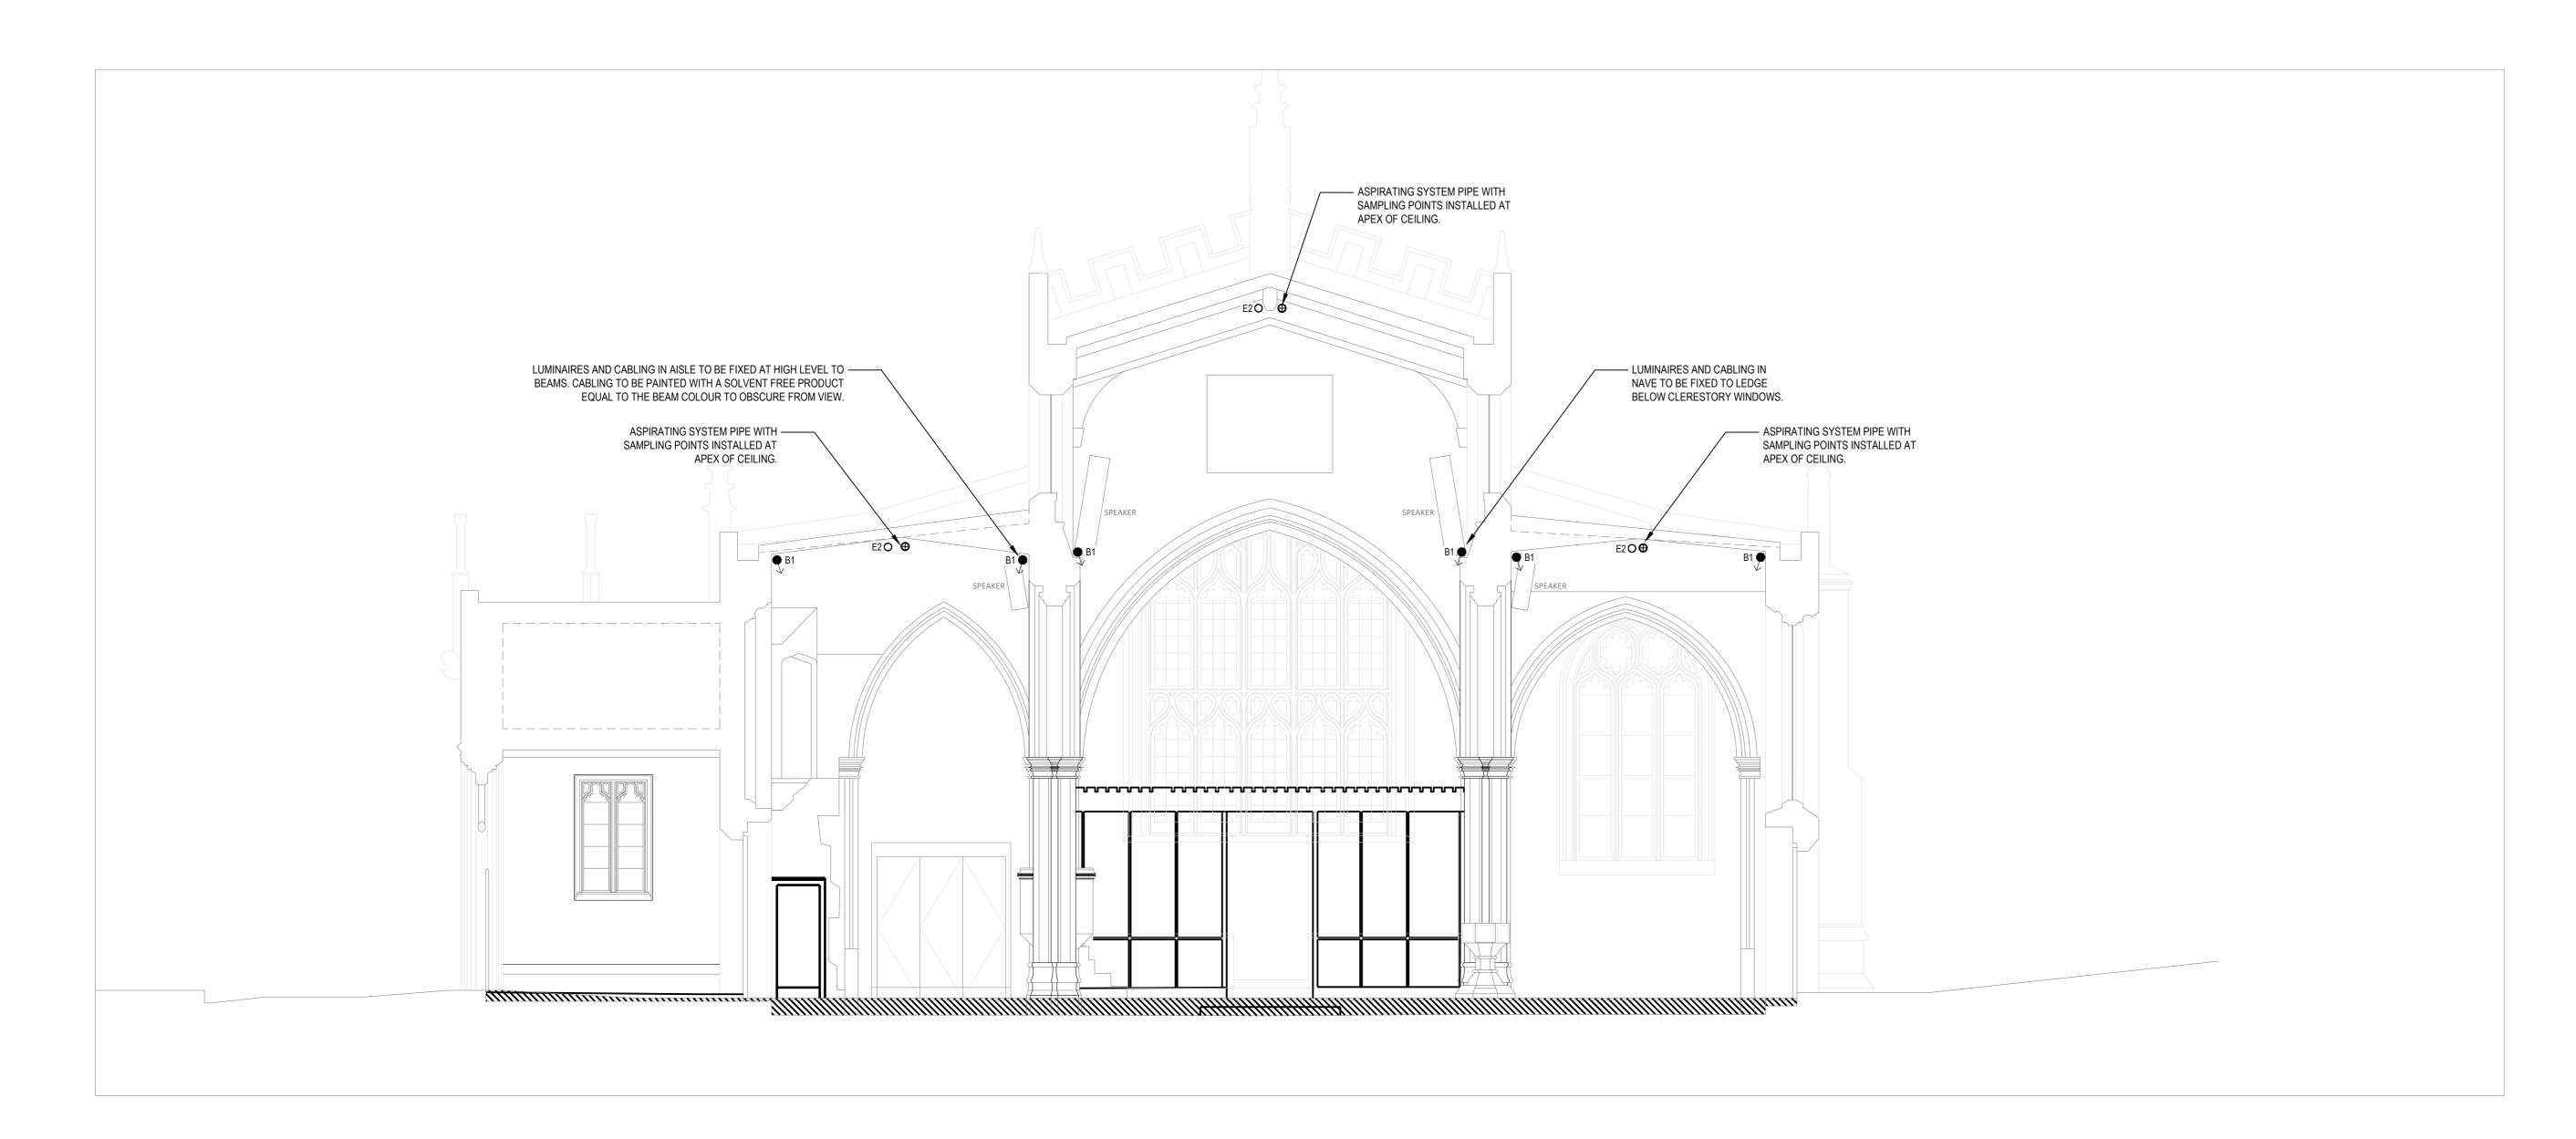

|         | SCHEDULE OF LUMINAIRES                                                                                                                                                                                                                                                                                                                                                                                                                                                       |
|---------|------------------------------------------------------------------------------------------------------------------------------------------------------------------------------------------------------------------------------------------------------------------------------------------------------------------------------------------------------------------------------------------------------------------------------------------------------------------------------|
| S1      | LED FLOODLIGHT, BLACK FINISH W/ 3 CIRCUIT TRACK ADAPTER. 28W OVAL<br>FLOOD AT HIGH LEVEL. 4000K COLOUR TEMPERATURE, DALI CONTROL.<br>O - DENOTES LUMINAIRE TO DIRECTED AT ORGAN<br>P - DENOTES LUMINAIRE TO DIRECTED AT PULPIT<br>F - DENOTES LUMINAIRE TO DIRECTED AT FONT<br>PI - DENOTES LUMINAIRE TO DIRECTED AT PIANO<br>C - DENOTES LUMINAIRE TO DIRECTED AT CHOIR<br>A - DENOTES LUMINAIRE TO DIRECTED AT ALTAR<br>CA - DENOTES LUMINAIRE TO DIRECTED AT COAT OF ARMS |
| S2      | LED FLOODLIGHT, BLACK FINISH W/ 3 CIRCUIT TRACK ADAPTER. 28W OVAL<br>FLOOD AT HIGH LEVEL. 4000K COLOUR TEMPERATURE, DALI CONTROL.<br>POSITIONED TO UPLIGHT CEILING.                                                                                                                                                                                                                                                                                                          |
| S3      | AS S2 STYLE BUT WITH LOWER OUTPUT                                                                                                                                                                                                                                                                                                                                                                                                                                            |
| B1      | LED SPOTLIGHT WITH ADJUSTABLE BEAM ANGLE. 2.7K COLOUR TEMPERATURE,<br>DALI COTNROL, BLACK FINISH MOUNTED AT HIGH LEVEL AIMED DOWN.                                                                                                                                                                                                                                                                                                                                           |
| с       | SURFACE MOUNTED / RECESSED LED DOWNLIGHT                                                                                                                                                                                                                                                                                                                                                                                                                                     |
| C/E     | AS TYPE 'F' BUT FITTED WITH 3 HOUR NON MAINTAINED EMERGENCY INTEGRAL BATTERY INVERTER UNIT.                                                                                                                                                                                                                                                                                                                                                                                  |
| D       | LINEAR, 22.5W/M, 3000K RIGID LED STRIP TAPE COMPLETE WITH DRIVER.                                                                                                                                                                                                                                                                                                                                                                                                            |
| E1      | SURFACE MOUNTED BLACK 3 WATT SELF CONTAINED, NON-MAINTAINED LED EMERGENCY LUMINAIRE, 3 HOUR DURATION .                                                                                                                                                                                                                                                                                                                                                                       |
| E2      | HIGH LEVEL SURFACE MOUNTED BLACK 5 WATT NON-MAINTAINED LED EMERGENCY LUMINAIRE, 3 HOUR DURATION .                                                                                                                                                                                                                                                                                                                                                                            |
| <br>  _ |                                                                                                                                                                                                                                                                                                                                                                                                                                                                              |

|     | LIGHTING LEGEND                                                    |  |  |  |
|-----|--------------------------------------------------------------------|--|--|--|
| •   | 15/20A 1 GANG 1 WAY LIGHTING SWI<br>G - DENOTES NUMBER OF GANGS.   |  |  |  |
| ØР  | PRESENCE DETECTOR.                                                 |  |  |  |
| DIM | LIGHTING CONTROL SYSTEM MANU<br>POINT (IN EVENT OF IPAD / WI-FI FA |  |  |  |

|              | FIRE ALARM LEGEND                                                                                  |
|--------------|----------------------------------------------------------------------------------------------------|
| Øs           | POINT SMOKE DETECTOR. BLACK FINISH WHERE INSTALLED ON AISLE CEILING                                |
| €н           | POINT HEAT DETECTOR.BLACK FINISH WHERE<br>INSTALLED ON AISLE CEILING                               |
| ß            | POINT SMOKE DETECTOR WITH BASE MOUNTED<br>SOUNDER.BLACK FINISH WHERE INSTALLED ON<br>AISLE CEILING |
| XBS          | POINT SMOKE DETECTOR WITH BASE MOUNTED SOUNDER & BEACON.                                           |
|              | FIRE ALARM SOUNDER.                                                                                |
| $\heartsuit$ | VESDA MICROBORE SAMPLING POINT. BLACK<br>FINISH                                                    |
| VAD          | BASE MOUNTED FIRE ALARM VISUAL ALARM DEVICE.                                                       |
| ۲            | FIRE ALARM CALL POINT.                                                                             |
| FACP         | FIRE ALARM CONTROL PANEL.                                                                          |
| ASP          | MICROBORE ASPIRATION SYSTEM PANEL.                                                                 |
|              | SAMPLING PIPE / BEAM DETECTOR                                                                      |
| BDC          | BEAM DETECTOR CONTROLLER FOR INTELLIGENT<br>AUTO-ALIGNING EMITTER                                  |
| BP           | BEAM DETECTOR EMITTER                                                                              |
| BR           | BEAM DETECTOR REFLECTOR                                                                            |
|              | ·                                                                                                  |