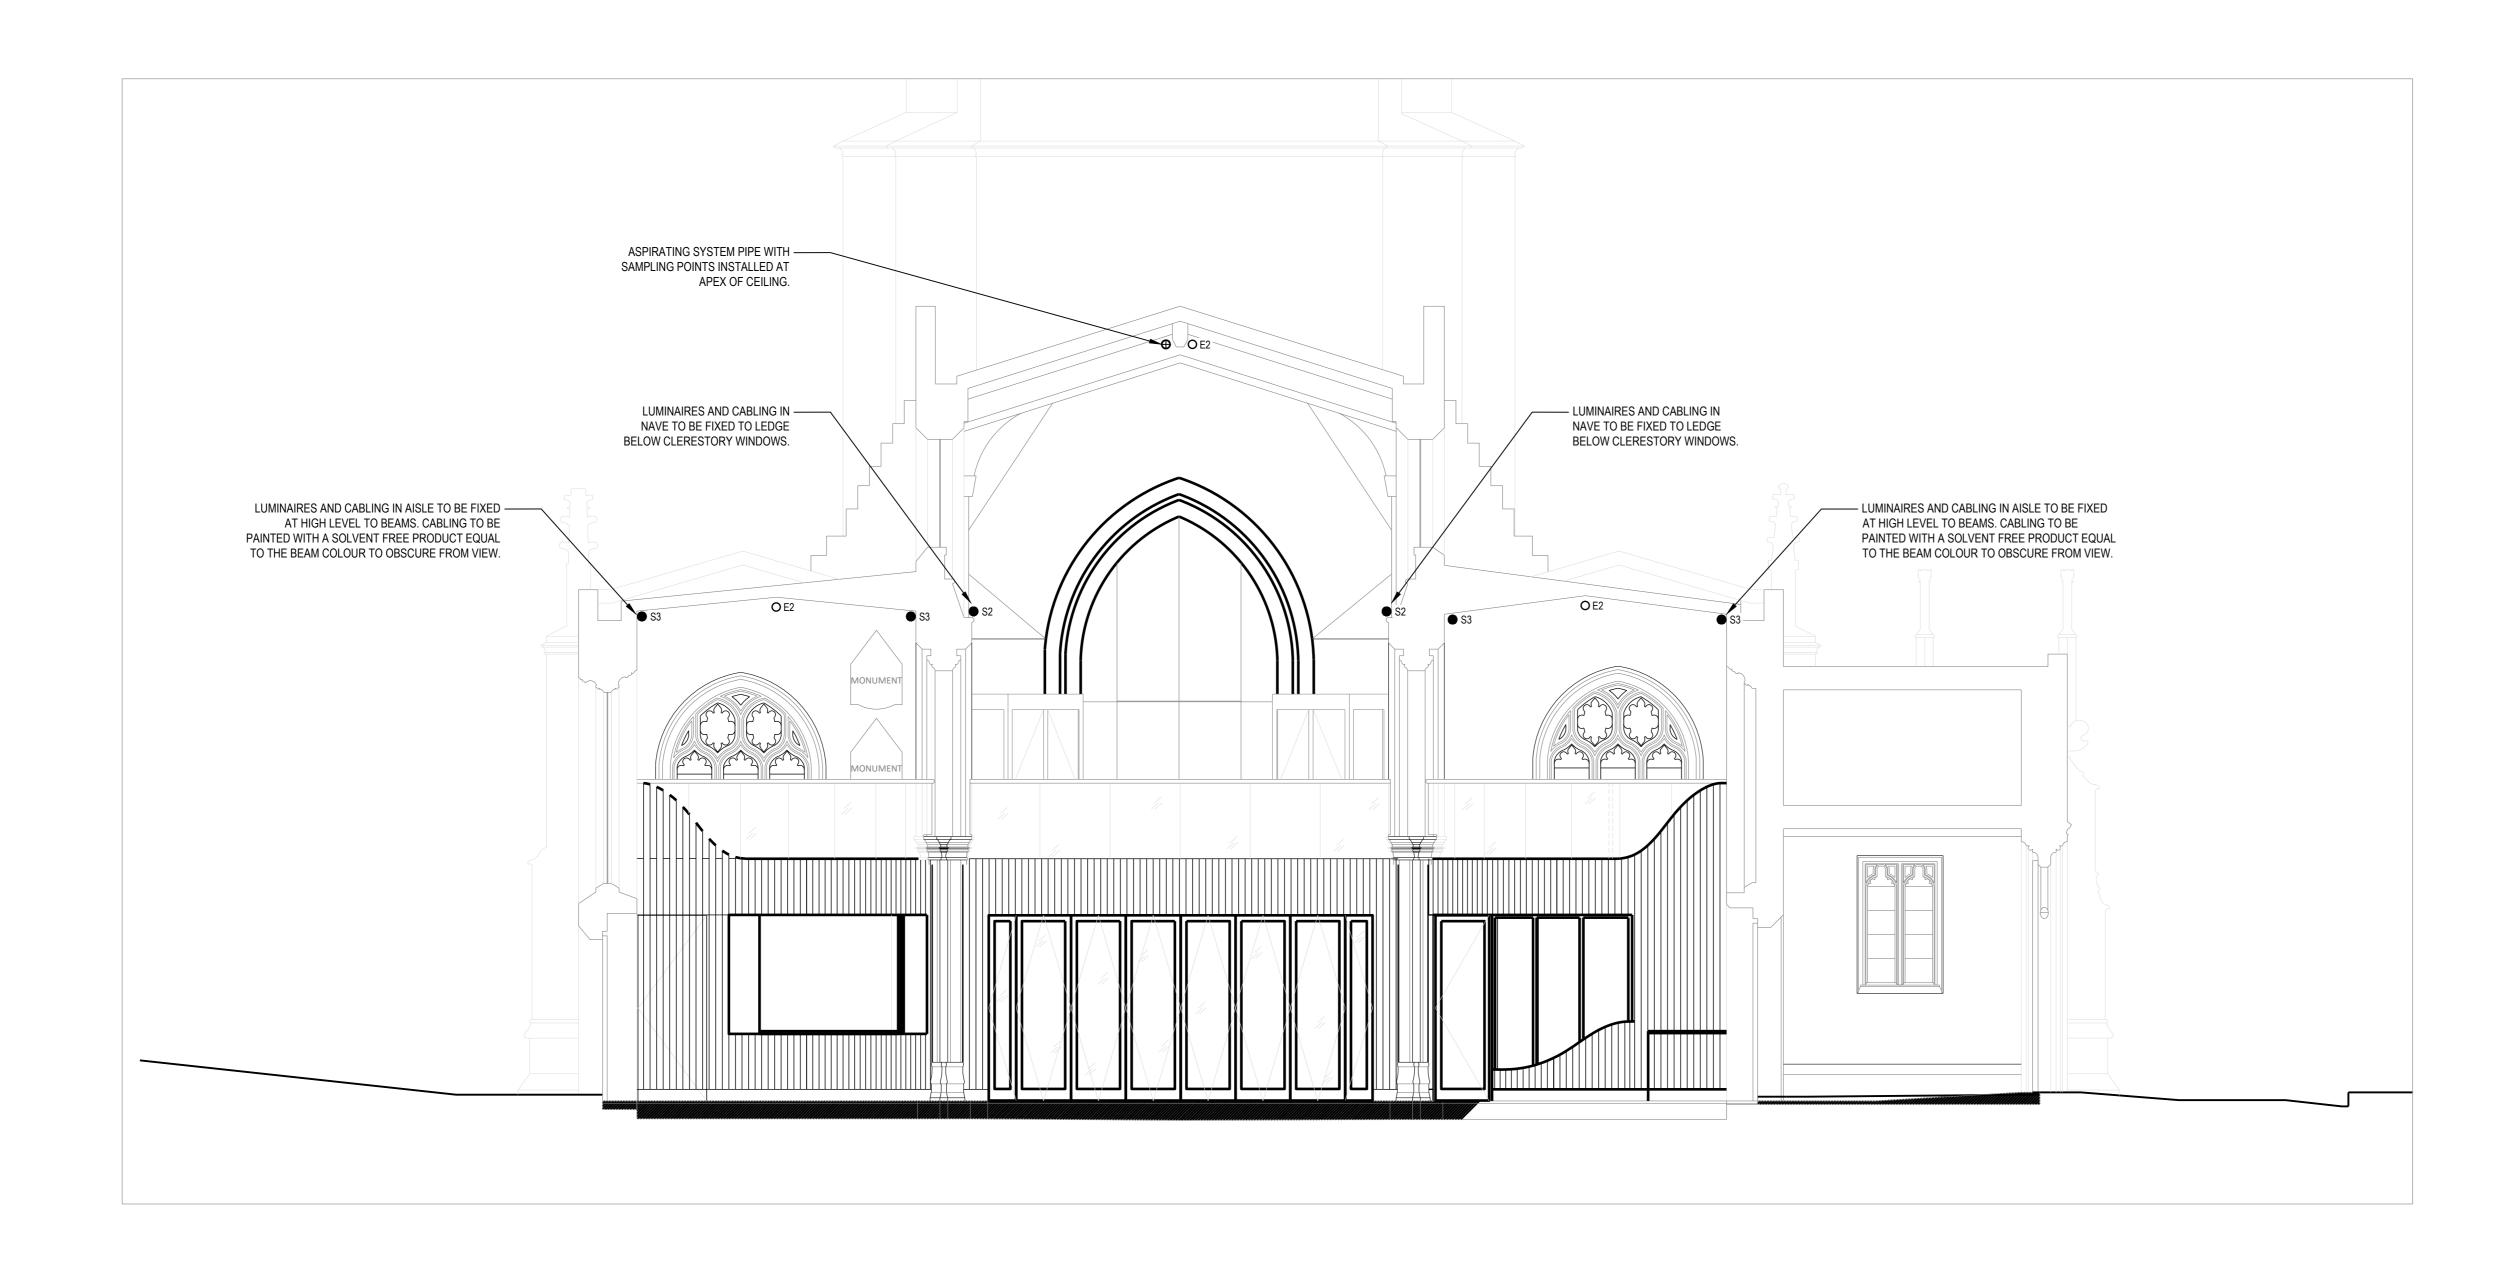

|         | SCHEDULE OF LUMINAIRES                                                                                                                                                                                                                                                                                                                                                                                                                                                       |
|---------|------------------------------------------------------------------------------------------------------------------------------------------------------------------------------------------------------------------------------------------------------------------------------------------------------------------------------------------------------------------------------------------------------------------------------------------------------------------------------|
| S1      | LED FLOODLIGHT, BLACK FINISH W/ 3 CIRCUIT TRACK ADAPTER. 28W OVAL<br>FLOOD AT HIGH LEVEL. 4000K COLOUR TEMPERATURE, DALI CONTROL.<br>O - DENOTES LUMINAIRE TO DIRECTED AT ORGAN<br>P - DENOTES LUMINAIRE TO DIRECTED AT PULPIT<br>F - DENOTES LUMINAIRE TO DIRECTED AT FONT<br>PI - DENOTES LUMINAIRE TO DIRECTED AT PIANO<br>C - DENOTES LUMINAIRE TO DIRECTED AT CHOIR<br>A - DENOTES LUMINAIRE TO DIRECTED AT ALTAR<br>CA - DENOTES LUMINAIRE TO DIRECTED AT COAT OF ARMS |
| S2      | LED FLOODLIGHT, BLACK FINISH W/ 3 CIRCUIT TRACK ADAPTER. 28W OVAL<br>FLOOD AT HIGH LEVEL. 4000K COLOUR TEMPERATURE, DALI CONTROL.<br>POSITIONED TO UPLIGHT CEILING.                                                                                                                                                                                                                                                                                                          |
| S3      | AS S2 STYLE BUT WITH LOWER OUTPUT                                                                                                                                                                                                                                                                                                                                                                                                                                            |
| B1      | LED SPOTLIGHT WITH ADJUSTABLE BEAM ANGLE. 2.7K COLOUR TEMPERATURE,<br>DALI COTNROL, BLACK FINISH MOUNTED AT HIGH LEVEL AIMED DOWN.                                                                                                                                                                                                                                                                                                                                           |
| с       | SURFACE MOUNTED / RECESSED LED DOWNLIGHT                                                                                                                                                                                                                                                                                                                                                                                                                                     |
| C/E     | AS TYPE 'F' BUT FITTED WITH 3 HOUR NON MAINTAINED EMERGENCY INTEGRAL BATTERY INVERTER UNIT.                                                                                                                                                                                                                                                                                                                                                                                  |
| D       | LINEAR, 22.5W/M, 3000K RIGID LED STRIP TAPE COMPLETE WITH DRIVER.                                                                                                                                                                                                                                                                                                                                                                                                            |
| E1      | SURFACE MOUNTED BLACK 3 WATT SELF CONTAINED, NON-MAINTAINED LED EMERGENCY LUMINAIRE, 3 HOUR DURATION .                                                                                                                                                                                                                                                                                                                                                                       |
| E2      | HIGH LEVEL SURFACE MOUNTED BLACK 5 WATT NON-MAINTAINED LED EMERGENCY LUMINAIRE, 3 HOUR DURATION .                                                                                                                                                                                                                                                                                                                                                                            |
| <br>  _ |                                                                                                                                                                                                                                                                                                                                                                                                                                                                              |

|     | LIGHTING LEGEND                                                    |  |  |  |
|-----|--------------------------------------------------------------------|--|--|--|
| •   | 15/20A 1 GANG 1 WAY LIGHTING SWI<br>G - DENOTES NUMBER OF GANGS.   |  |  |  |
| ØР  | PRESENCE DETECTOR.                                                 |  |  |  |
| DIM | LIGHTING CONTROL SYSTEM MANU<br>POINT (IN EVENT OF IPAD / WI-FI FA |  |  |  |

|              | FIRE ALARM LEGEND                                                                                  |
|--------------|----------------------------------------------------------------------------------------------------|
| Øs           | POINT SMOKE DETECTOR. BLACK FINISH WHERE INSTALLED ON AISLE CEILING                                |
| €н           | POINT HEAT DETECTOR.BLACK FINISH WHERE<br>INSTALLED ON AISLE CEILING                               |
| ß            | POINT SMOKE DETECTOR WITH BASE MOUNTED<br>SOUNDER.BLACK FINISH WHERE INSTALLED ON<br>AISLE CEILING |
| XBS          | POINT SMOKE DETECTOR WITH BASE MOUNTED SOUNDER & BEACON.                                           |
|              | FIRE ALARM SOUNDER.                                                                                |
| $\heartsuit$ | VESDA MICROBORE SAMPLING POINT. BLACK<br>FINISH                                                    |
| VAD          | BASE MOUNTED FIRE ALARM VISUAL ALARM DEVICE.                                                       |
| ۲            | FIRE ALARM CALL POINT.                                                                             |
| FACP         | FIRE ALARM CONTROL PANEL.                                                                          |
| ASP          | MICROBORE ASPIRATION SYSTEM PANEL.                                                                 |
|              | SAMPLING PIPE / BEAM DETECTOR                                                                      |
| BDC          | BEAM DETECTOR CONTROLLER FOR INTELLIGENT<br>AUTO-ALIGNING EMITTER                                  |
| BP           | BEAM DETECTOR EMITTER                                                                              |
| BR           | BEAM DETECTOR REFLECTOR                                                                            |
|              | ·                                                                                                  |