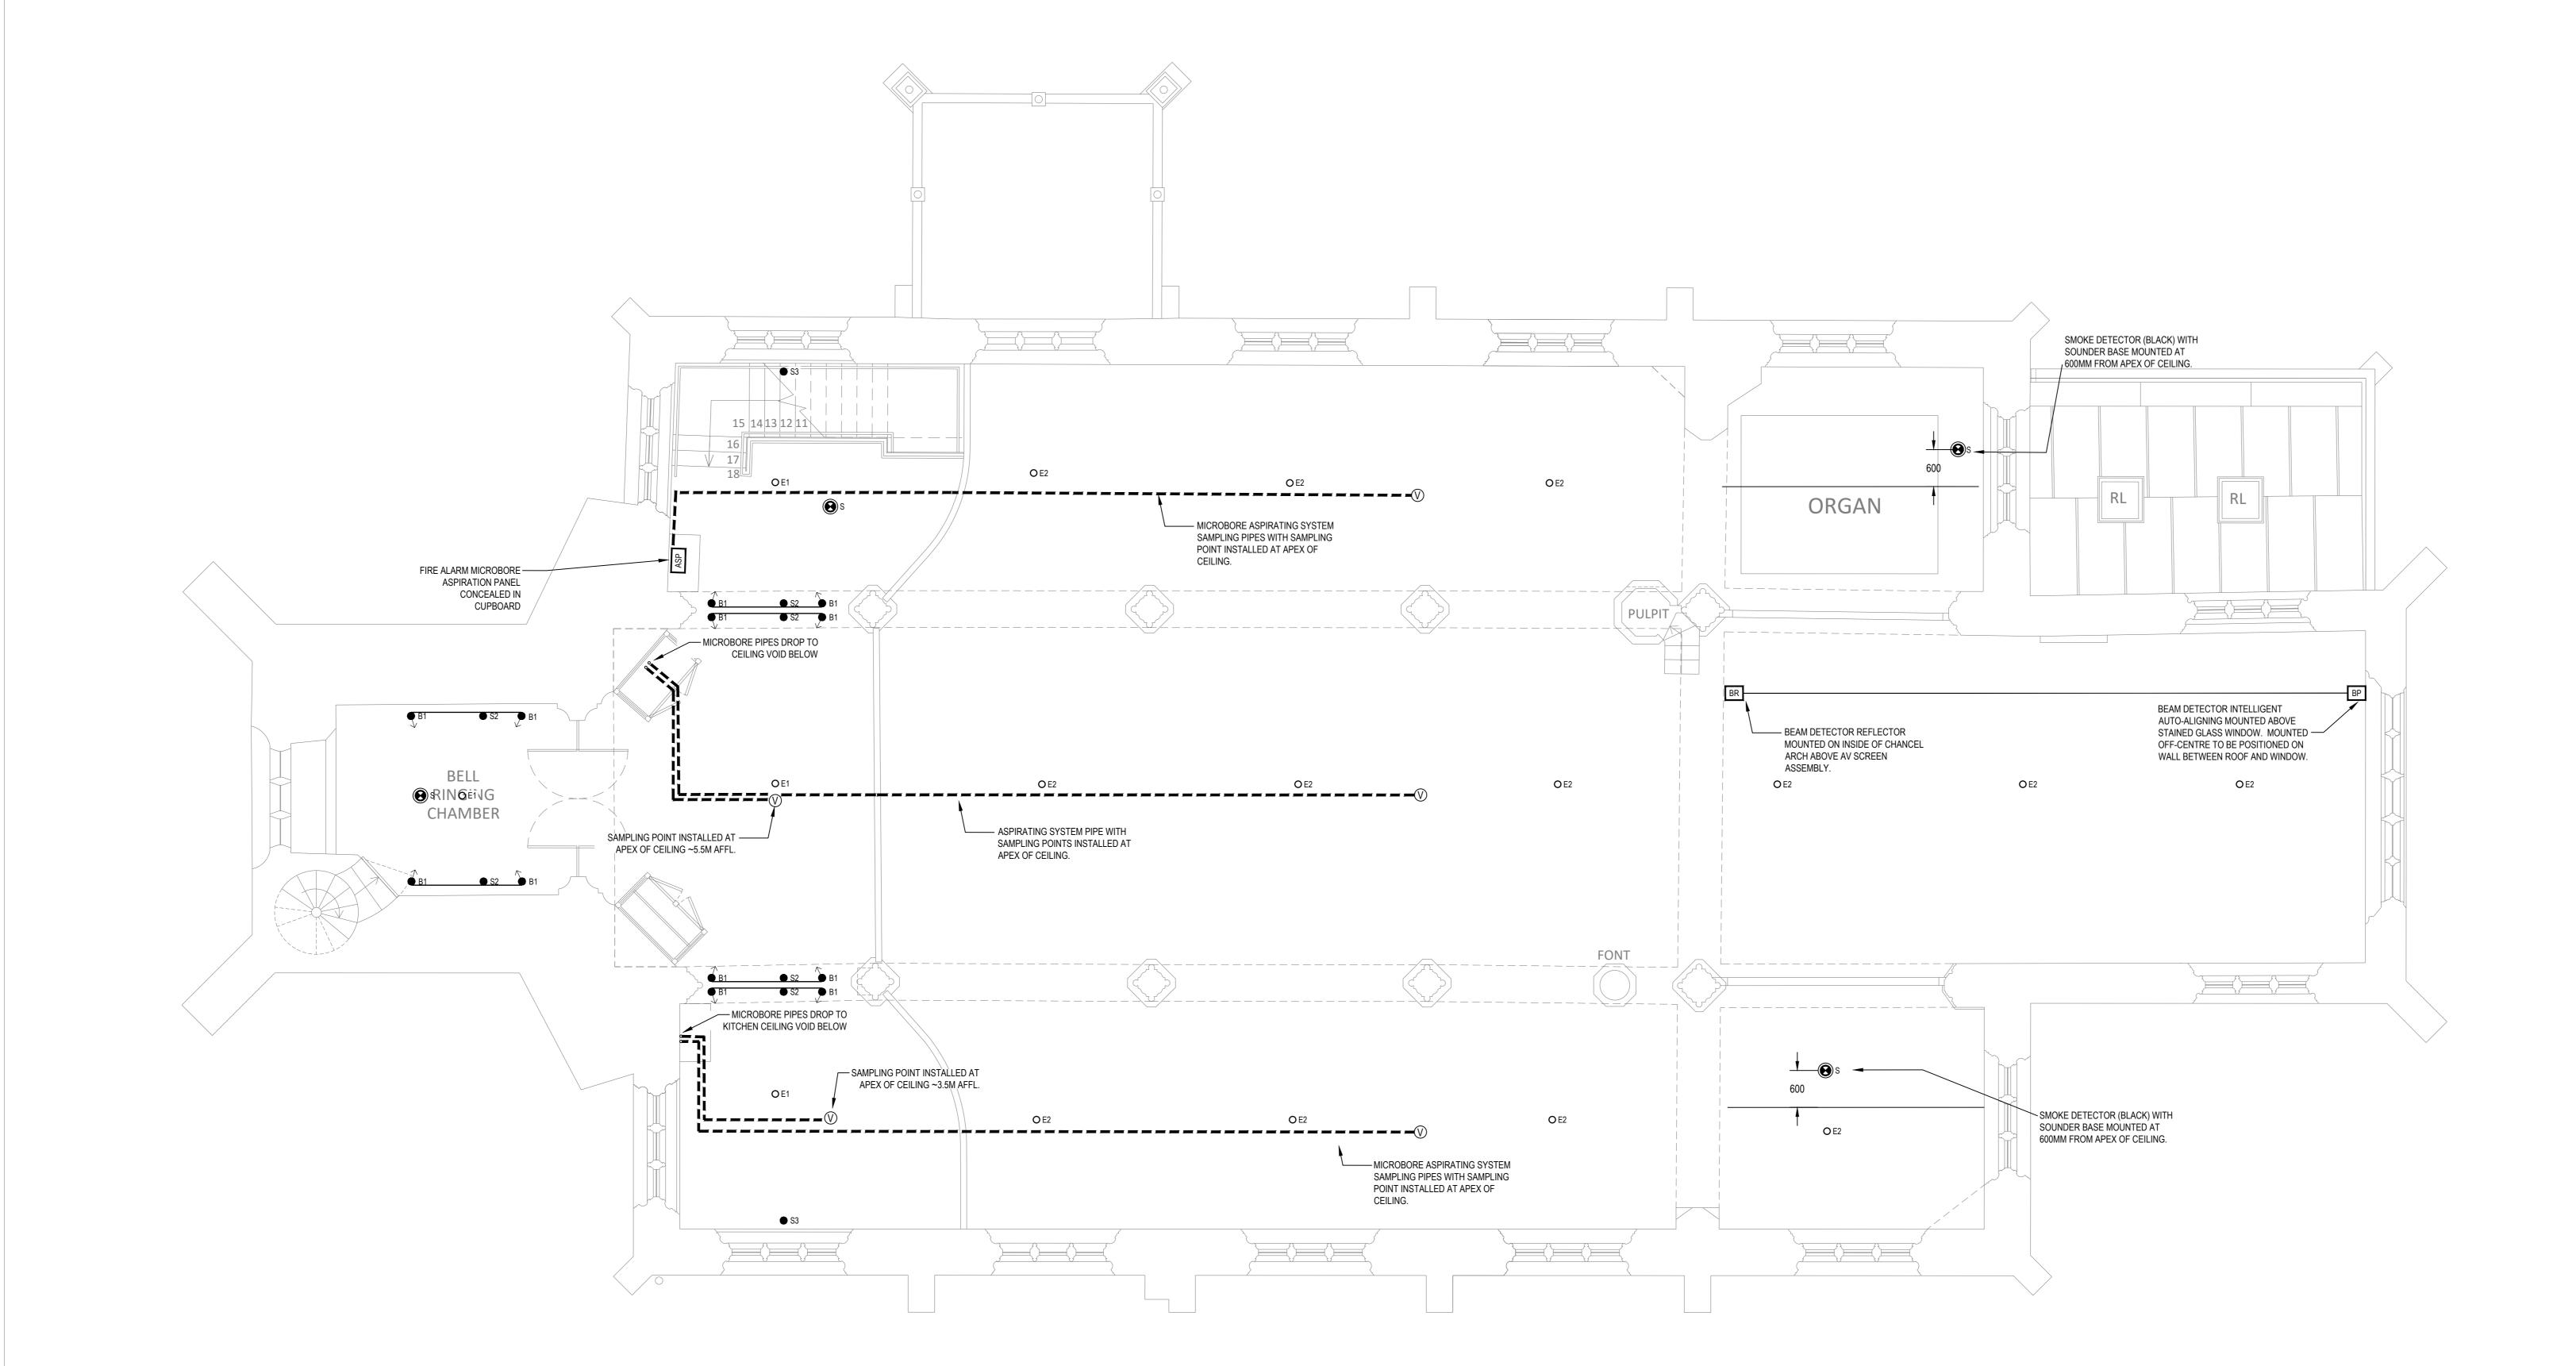

| FIRE ALARM LEGEND |                                                                                                    |  |  |  |
|-------------------|----------------------------------------------------------------------------------------------------|--|--|--|
| Øs                | POINT SMOKE DETECTOR. BLACK FINISH WHERE INSTALLED ON AISLE CEILING                                |  |  |  |
| €н                | POINT HEAT DETECTOR.BLACK FINISH WHERE<br>INSTALLED ON AISLE CEILING                               |  |  |  |
| Øs                | POINT SMOKE DETECTOR WITH BASE MOUNTED<br>SOUNDER.BLACK FINISH WHERE INSTALLED ON<br>AISLE CEILING |  |  |  |
| XBS               | POINT SMOKE DETECTOR WITH BASE MOUNTED SOUNDER & BEACON.                                           |  |  |  |
|                   | FIRE ALARM SOUNDER.                                                                                |  |  |  |
| $\heartsuit$      | VESDA MICROBORE SAMPLING POINT. BLACK<br>FINISH                                                    |  |  |  |
| VAD               | BASE MOUNTED FIRE ALARM VISUAL ALARM DEVICE.                                                       |  |  |  |
| $oldsymbol{O}$    | FIRE ALARM CALL POINT.                                                                             |  |  |  |
| FACP              | FIRE ALARM CONTROL PANEL.                                                                          |  |  |  |
| ASP               | MICROBORE ASPIRATION SYSTEM PANEL.                                                                 |  |  |  |
|                   | SAMPLING PIPE / BEAM DETECTOR                                                                      |  |  |  |
| BDC               | BEAM DETECTOR CONTROLLER FOR INTELLIGENT<br>AUTO-ALIGNING EMITTER                                  |  |  |  |
| BP                | BEAM DETECTOR EMITTER                                                                              |  |  |  |
| BR                | BEAM DETECTOR REFLECTOR                                                                            |  |  |  |

## NOTES

- 1. THIS DRAWING SHALL BE READ IN CONJUNCTION WITH THE SPECIFICATION FOR ELECTRICAL SERVICES INSTALLATION AND ALL ASSOCIATED ELECTRICAL DRAWINGS LISTED THEREIN.
- 2. ALL ELECTRICAL SERVICES DRAWINGS SHALL BE READ IN CONJUNCTION WITH ALL ASSOCIATED ARCHITECTURAL, STRUCTURAL, DRAINAGE AND MECHANICAL SERVICES DRAWINGS.
- 3. THE CONTRACTOR SHALL CHECK AND VERIFY ALL DIMENSIONS ON SITE PRIOR TO COMMENCING CONSTRUCTION.
- 4. ASBESTOS MAY BE PRESENT IN ANY PART OF THE BUILDING. THE ASBESTOS REGISTER SHOULD BE CONSULTED PRIOR TO ALL WORKS, AND ALL SITE OPERATIVES SHALL BE TRAINED IN ASBESTOS AWARENESS

## REV DATE

CLIENT

P214/10/22STAGE 3 ISSUEP107/10/22PRELIMINARY FOR ARCHITECT'S COMMENT DESCRIPTION

ST LAWRENCE CHURCH PCC PROJECT INSPIRE ST LAWRENCE CHURCH LECHLADE GALLERY / HIGH LEVEL

## PROPOSED LIGHTING, EMERGENCY LIGHTING AND FIRE ALARM LAYOUT

| 4184 E 0           | P2             |          |  |  |
|--------------------|----------------|----------|--|--|
| DRAWING No.        |                | REVISION |  |  |
| CHECKED<br>IP / PQ | DATE<br>SEP 20 | 022      |  |  |
| drawn<br>KH / IP   | scale 1:50 @   | D) A0    |  |  |
|                    |                |          |  |  |