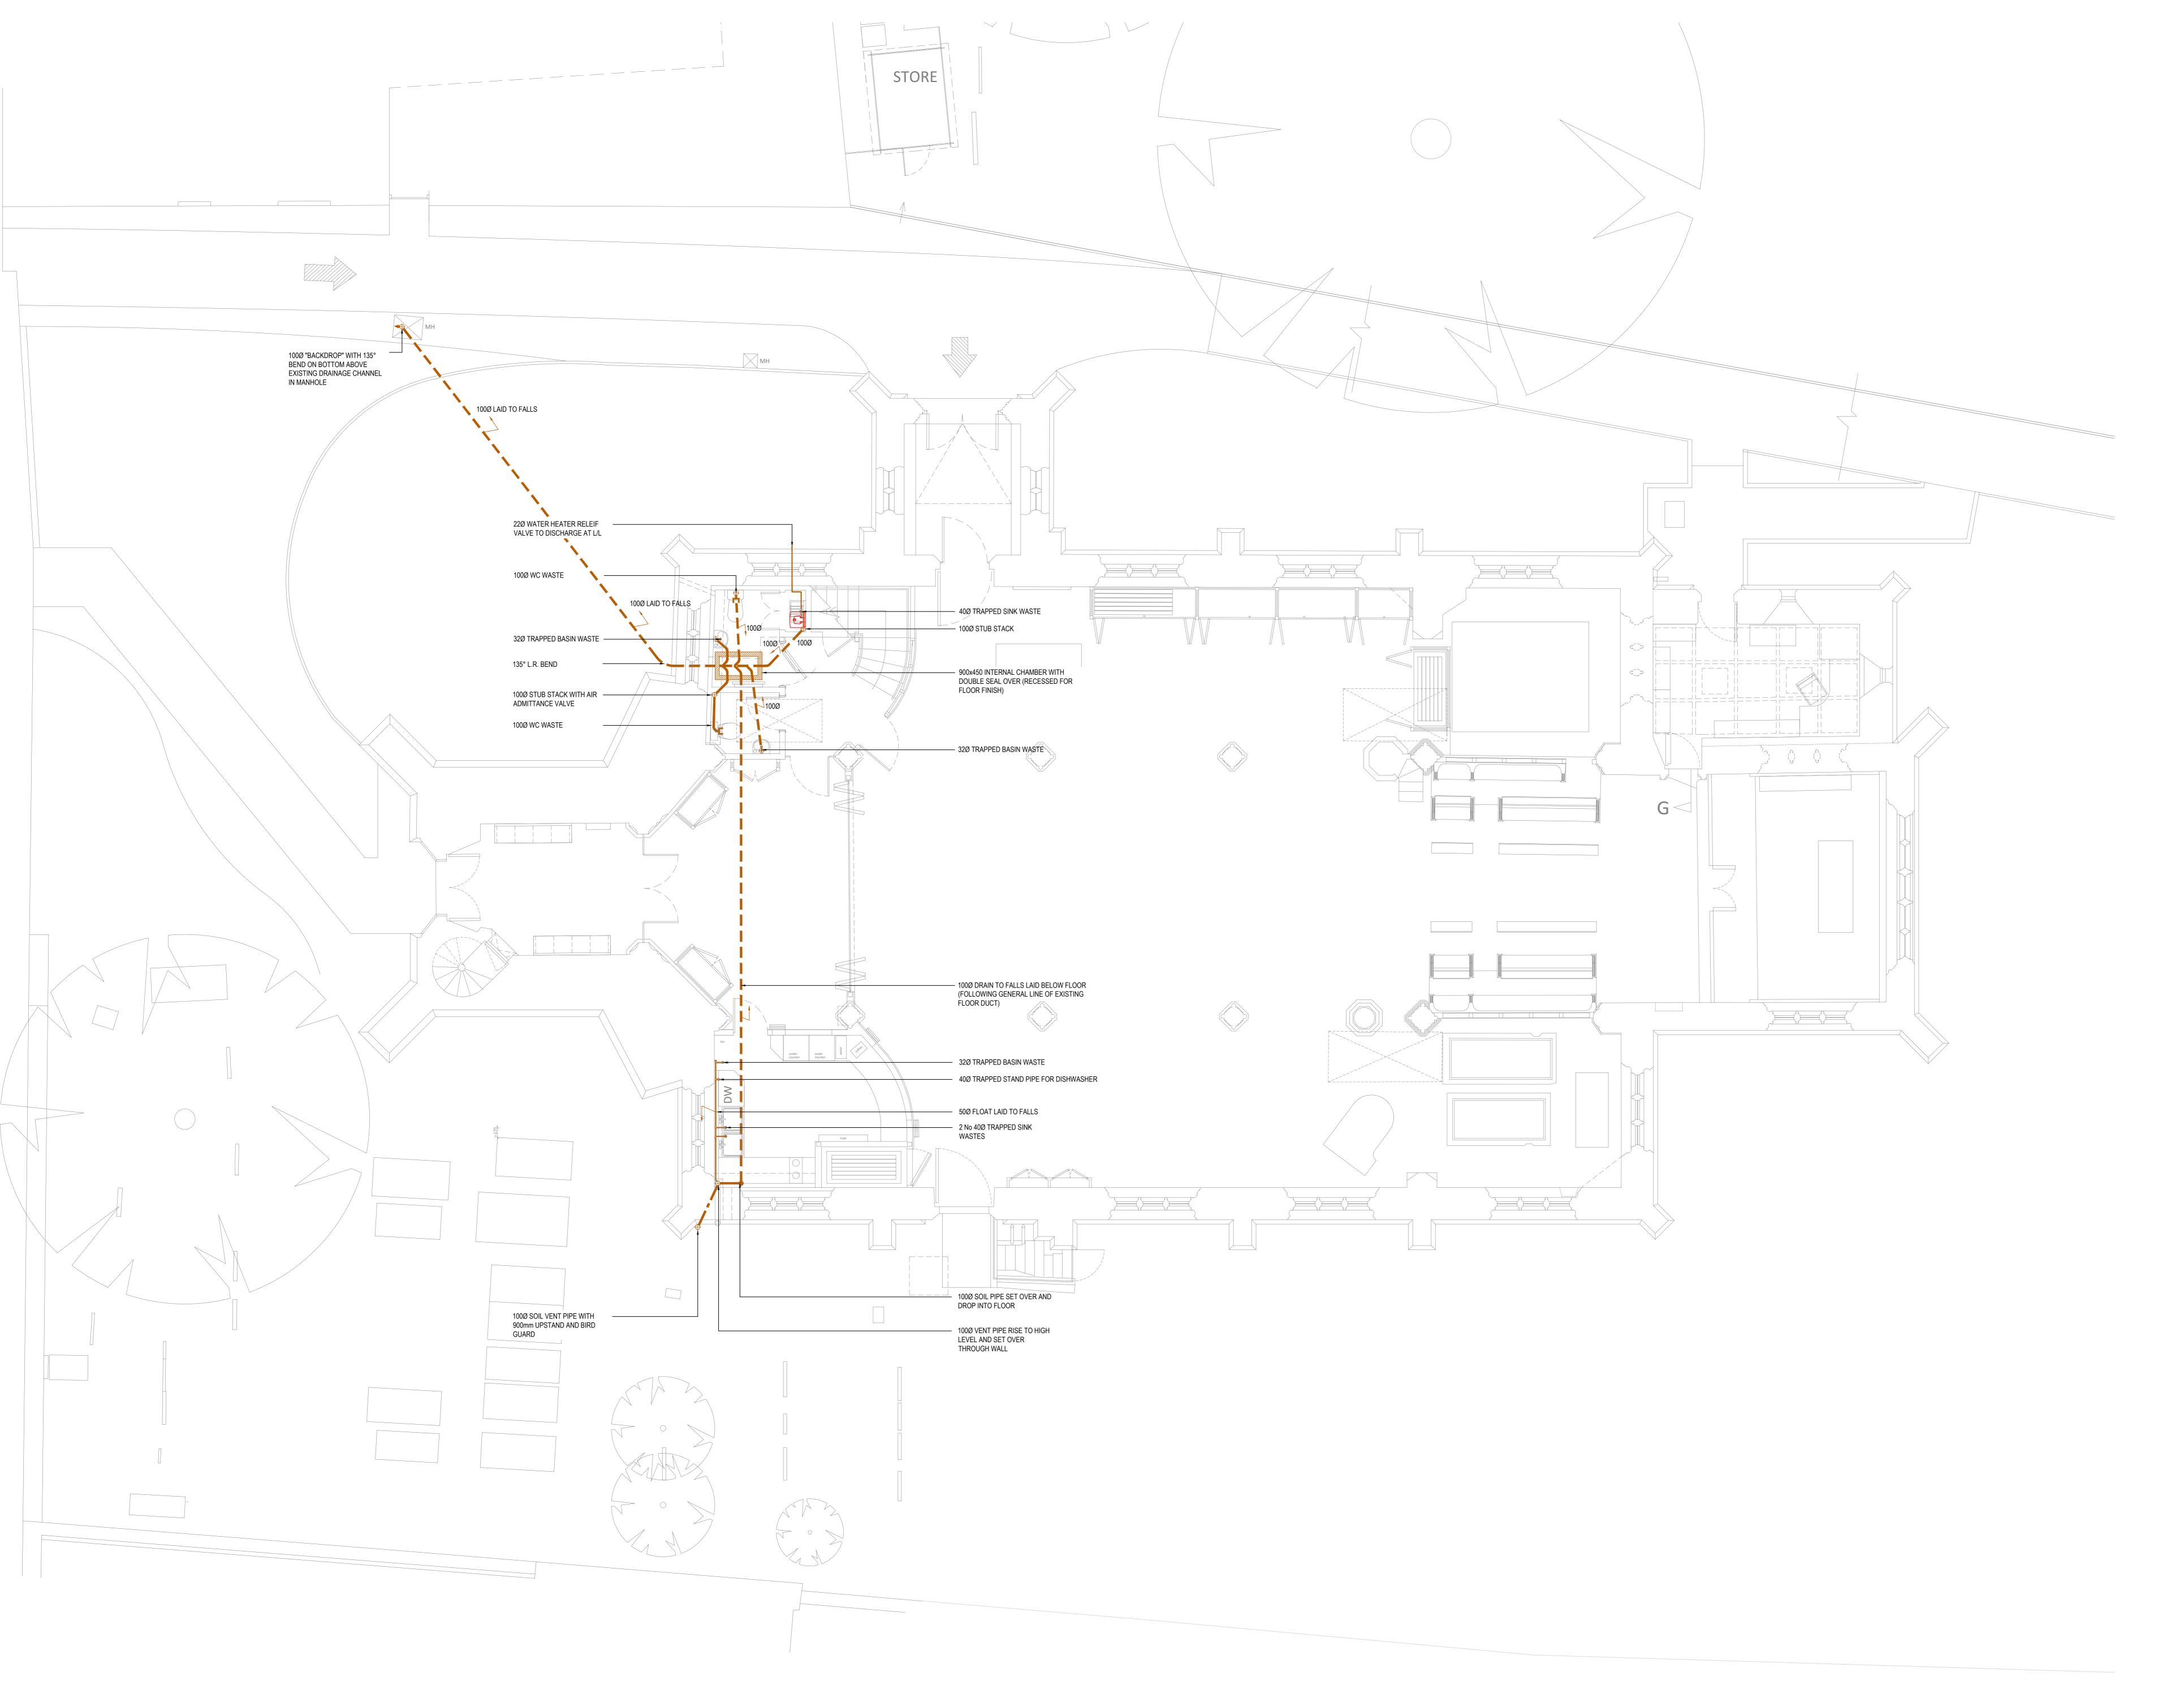

PUBLIC HEALTH SERVICES LAYOUT GROUND FLOOR STAGE 3

M.W. 1:50 @ A0

HECKED D.G. SEPT 2022

RAWING No. REVISION

4184/PH/01