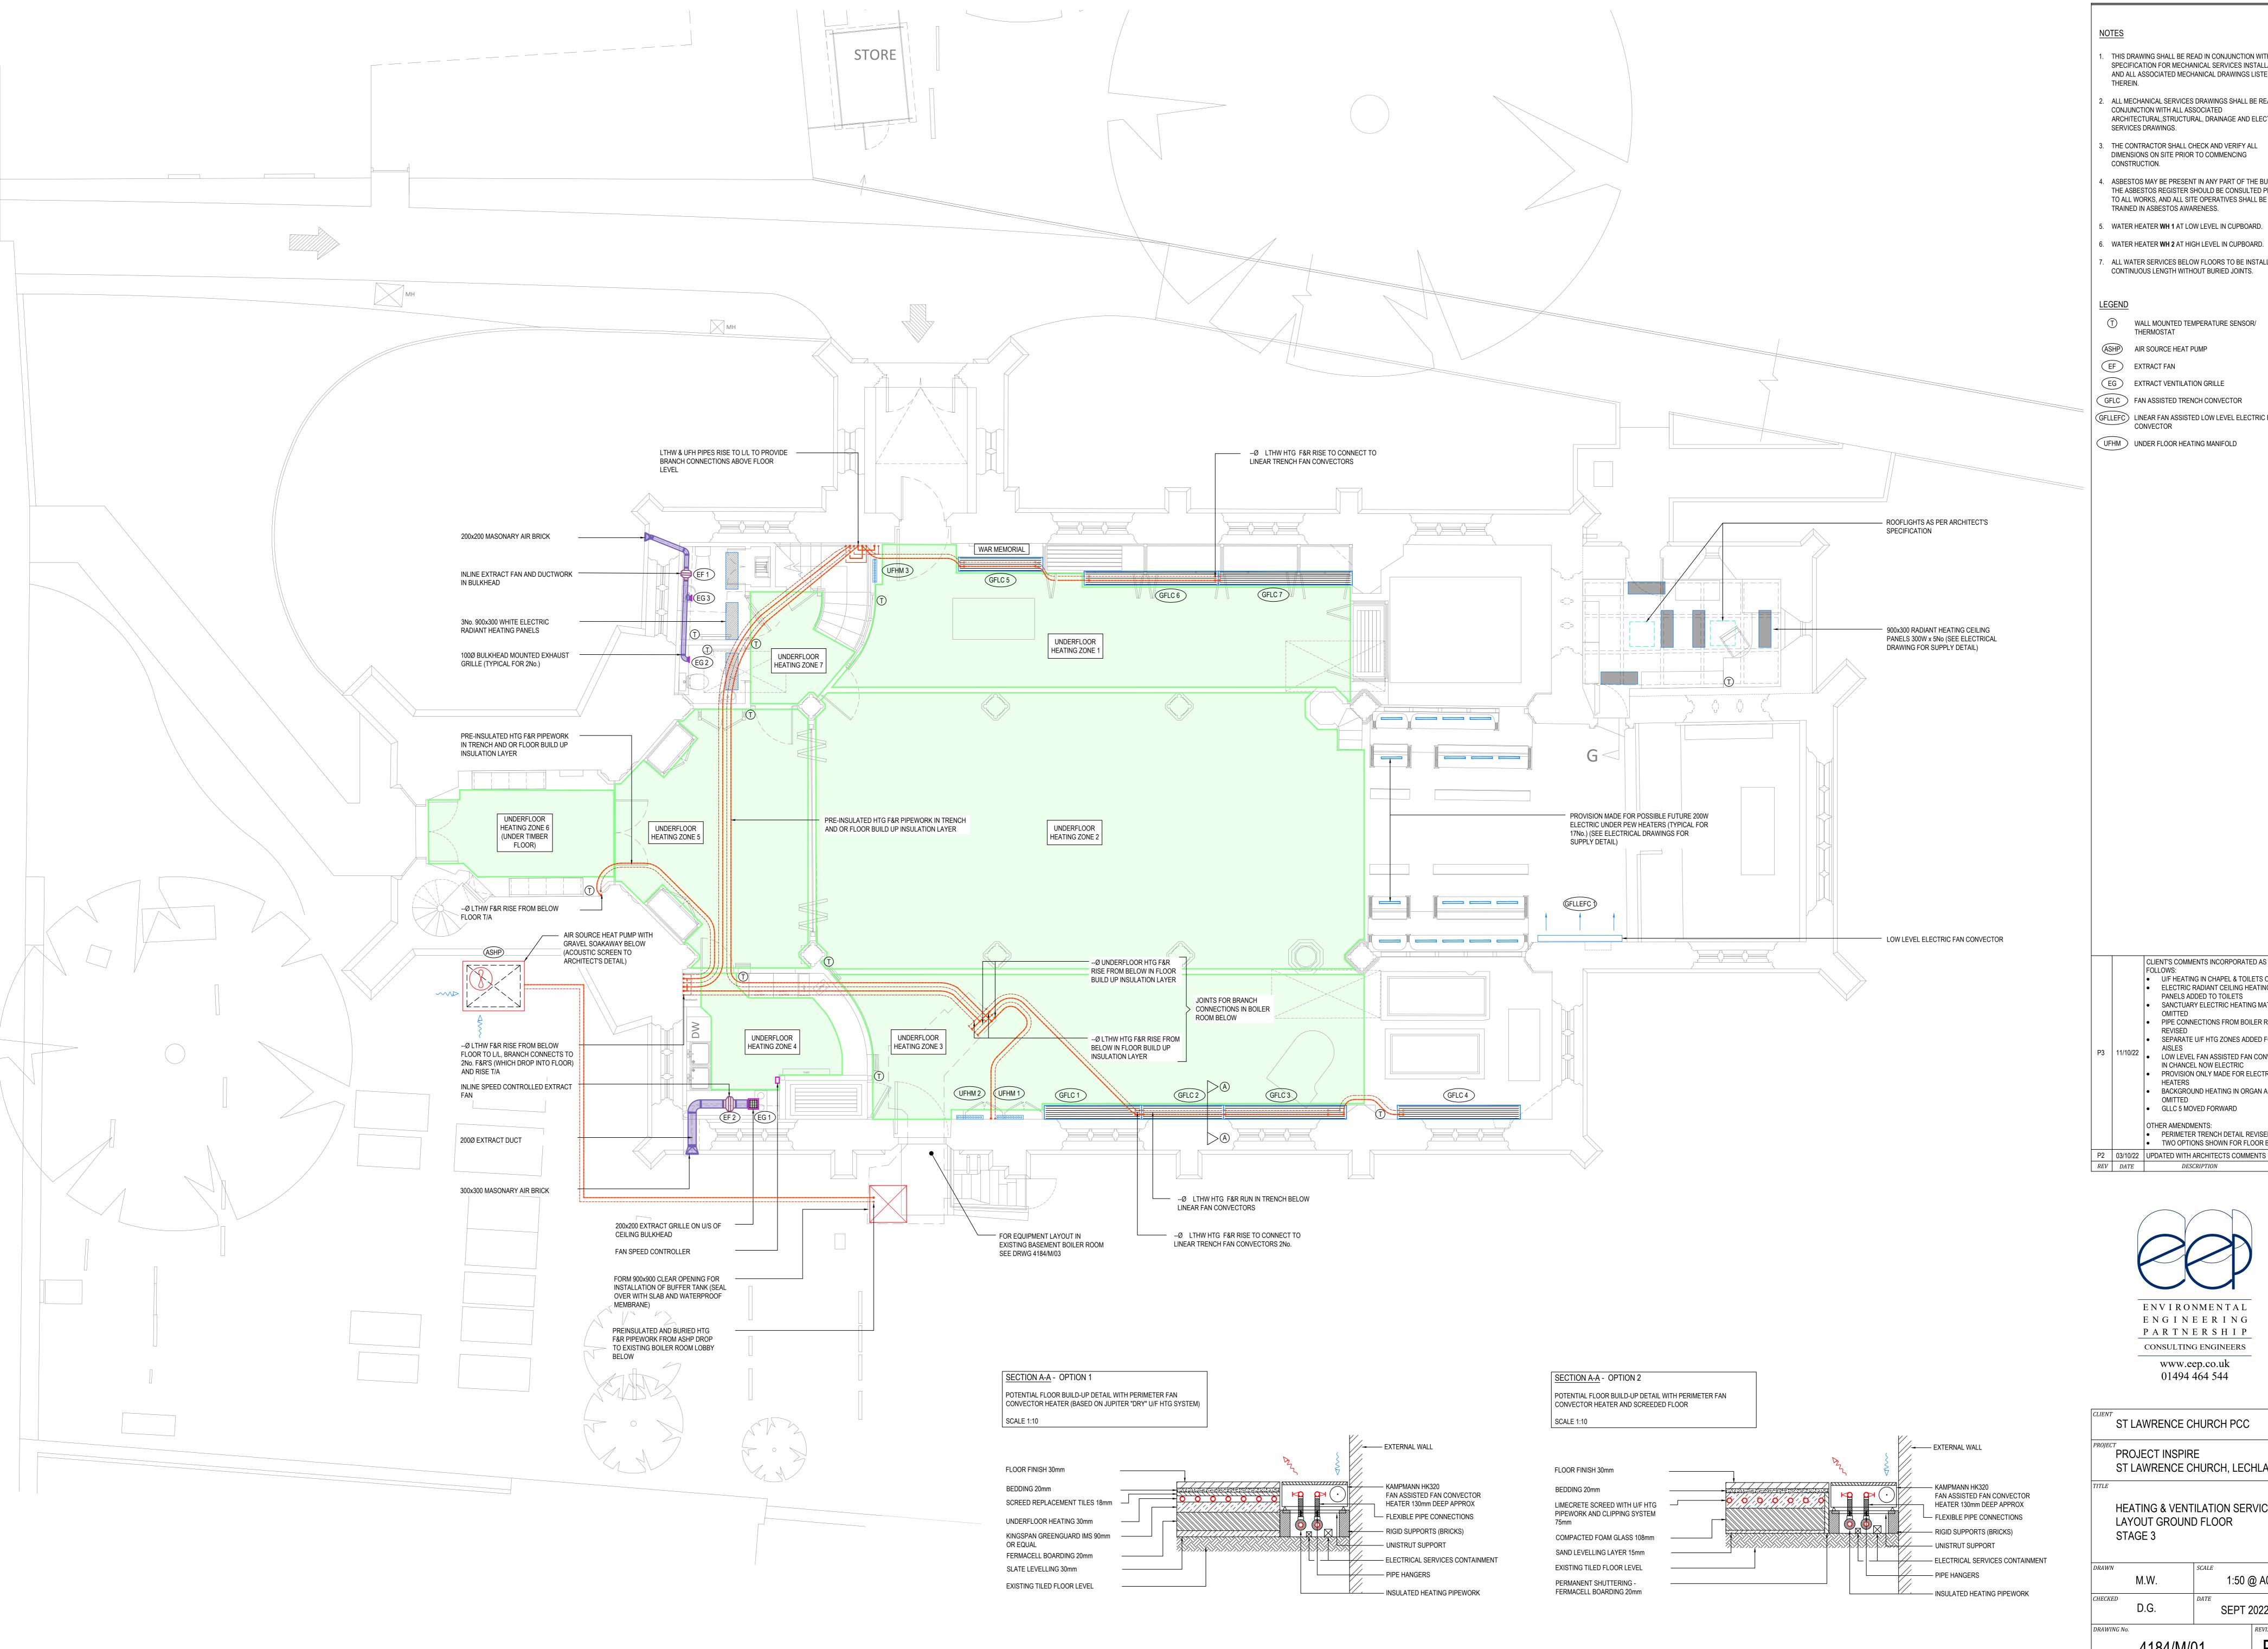

. THIS DRAWING SHALL BE READ IN CONJUNCTION WITH THE SPECIFICATION FOR MECHANICAL SERVICES INSTALLATION AND ALL ASSOCIATED MECHANICAL DRAWINGS LISTED

- 2. ALL MECHANICAL SERVICES DRAWINGS SHALL BE READ IN CONJUNCTION WITH ALL ASSOCIATED ARCHITECTURAL, STRUCTURAL, DRAINAGE AND ELECTRICAL
- SERVICES DRAWINGS. THE CONTRACTOR SHALL CHECK AND VERIFY ALL DIMENSIONS ON SITE PRIOR TO COMMENCING
- CONSTRUCTION. ASBESTOS MAY BE PRESENT IN ANY PART OF THE BUILDING. THE ASBESTOS REGISTER SHOULD BE CONSULTED PRIOR TO ALL WORKS, AND ALL SITE OPERATIVES SHALL BE
- TRAINED IN ASBESTOS AWARENESS. 5. WATER HEATER **WH 1** AT LOW LEVEL IN CUPBOARD.
- 6. WATER HEATER WH 2 AT HIGH LEVEL IN CUPBOARD.
- . ALL WATER SERVICES BELOW FLOORS TO BE INSTALLED IN CONTINUOUS LENGTH WITHOUT BURIED JOINTS.

T) WALL MOUNTED TEMPERATURE SENSOR/ THERMOSTAT

ASHP) AIR SOURCE HEAT PUMP

EF EXTRACT FAN

EG EXTRACT VENTILATION GRILLE

GFLC FAN ASSISTED TRENCH CONVECTOR GFLLEFC LINEAR FAN ASSISTED LOW LEVEL ELECTRIC FAN CONVECTOR

UFHM UNDER FLOOR HEATING MANIFOLD

CLIENT'S COMMENTS INCORPORATED AS

PANELS ADDED TO TOILETS

IN CHANCEL NOW ELECTRIC

GLLC 5 MOVED FORWARD

DESCRIPTION

OTHER AMENDMENTS:

U/F HEATING IN CHAPEL & TOILETS OMITTED

ELECTRIC RADIANT CEILING HEATING

SANCTUARY ELECTRIC HEATING MAT

PIPE CONNECTIONS FROM BOILER ROOM

SEPARATE U/F HTG ZONES ADDED FOR NAVE

LOW LEVEL FAN ASSISTED FAN CONVECTOR

PROVISION ONLY MADE FOR ELECTRIC PEW

BACKGROUND HEATING IN ORGAN AREA

PERIMETER TRENCH DETAIL REVISED

TWO OPTIONS SHOWN FOR FLOOR BUILD-UP

ENGINEERING PARTNERSHIP CONSULTING ENGINEERS www.eep.co.uk 01494 464 544

ST LAWRENCE CHURCH PCC PROJECT INSPIRE ST LAWRENCE CHURCH, LECHLADE

> HEATING & VENTILATION SERVICES LAYOUT GROUND FLOOR STAGE 3

1:50 @ A0 SEPT 2022 4184/M/01