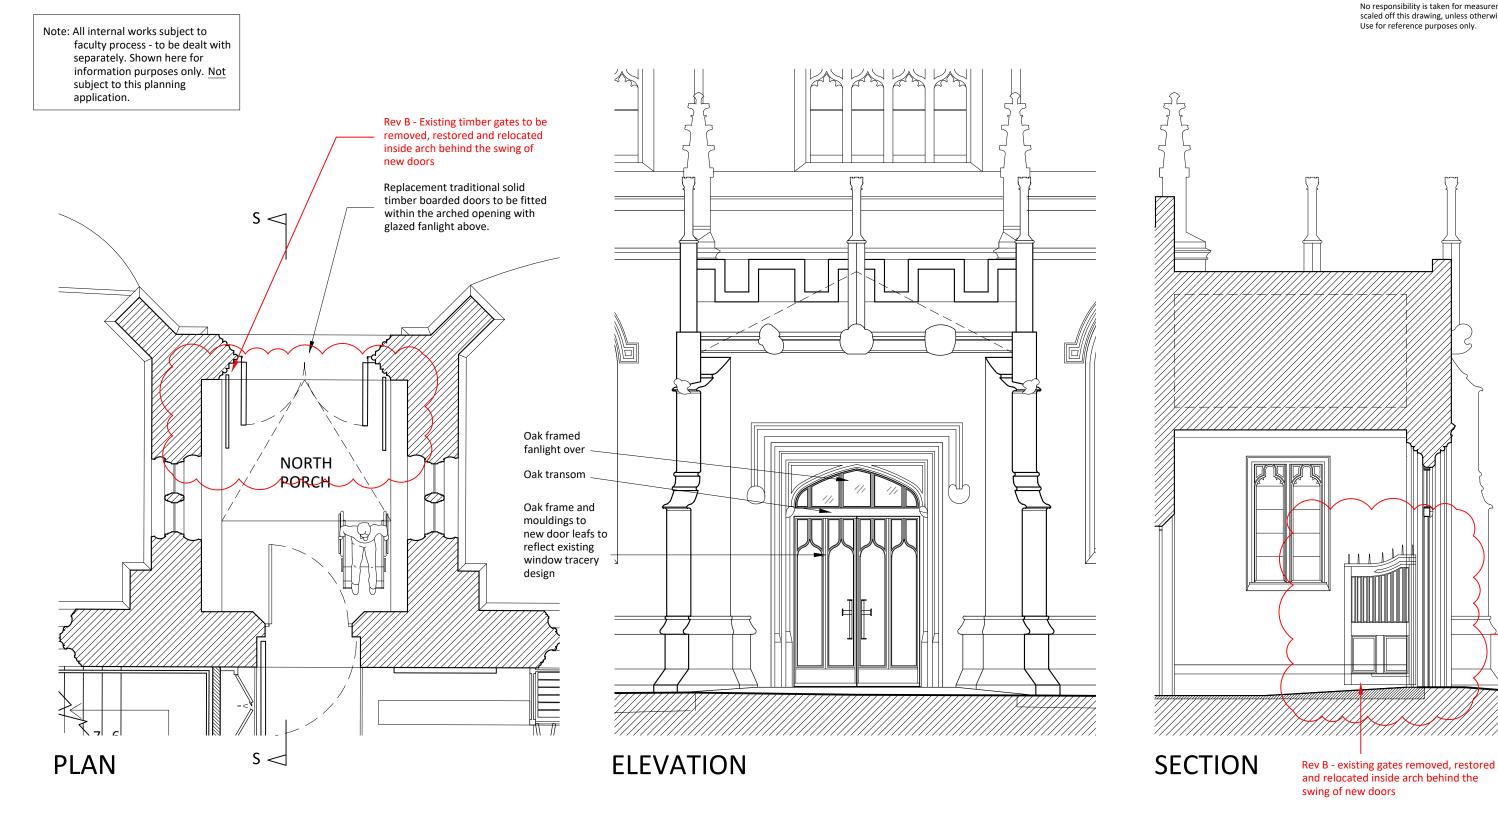

- B | 1st Sept Revision to proposed relocation of gates within arched opening of north porch, following discussions with HE and CDC | 9th Aug Alterations to existing gates and proposed doors to North Porch following discussions with the Planning Officer

St Lawrence Church Lechlade

Drawing North Porch Doors

Plan, Elevation & Section

RIBA Stage 3 - Planning

1922/048/B 1:50 @ A3 Jan 2023