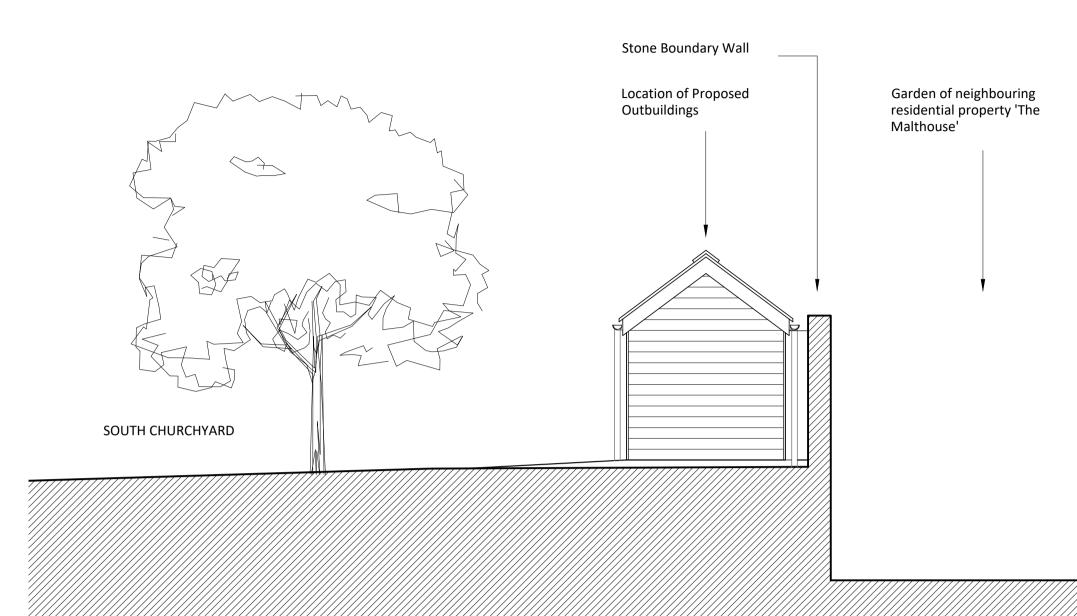

## EAST ELEVATION Scale 1:50

Two separate timber framed and timber clad storage sheds with pitched shingle roof coverings to be located adjacent to southern boundary wall of churchyard, with enclosure for refuse bins. Location chosen to avoid burials and headstones.