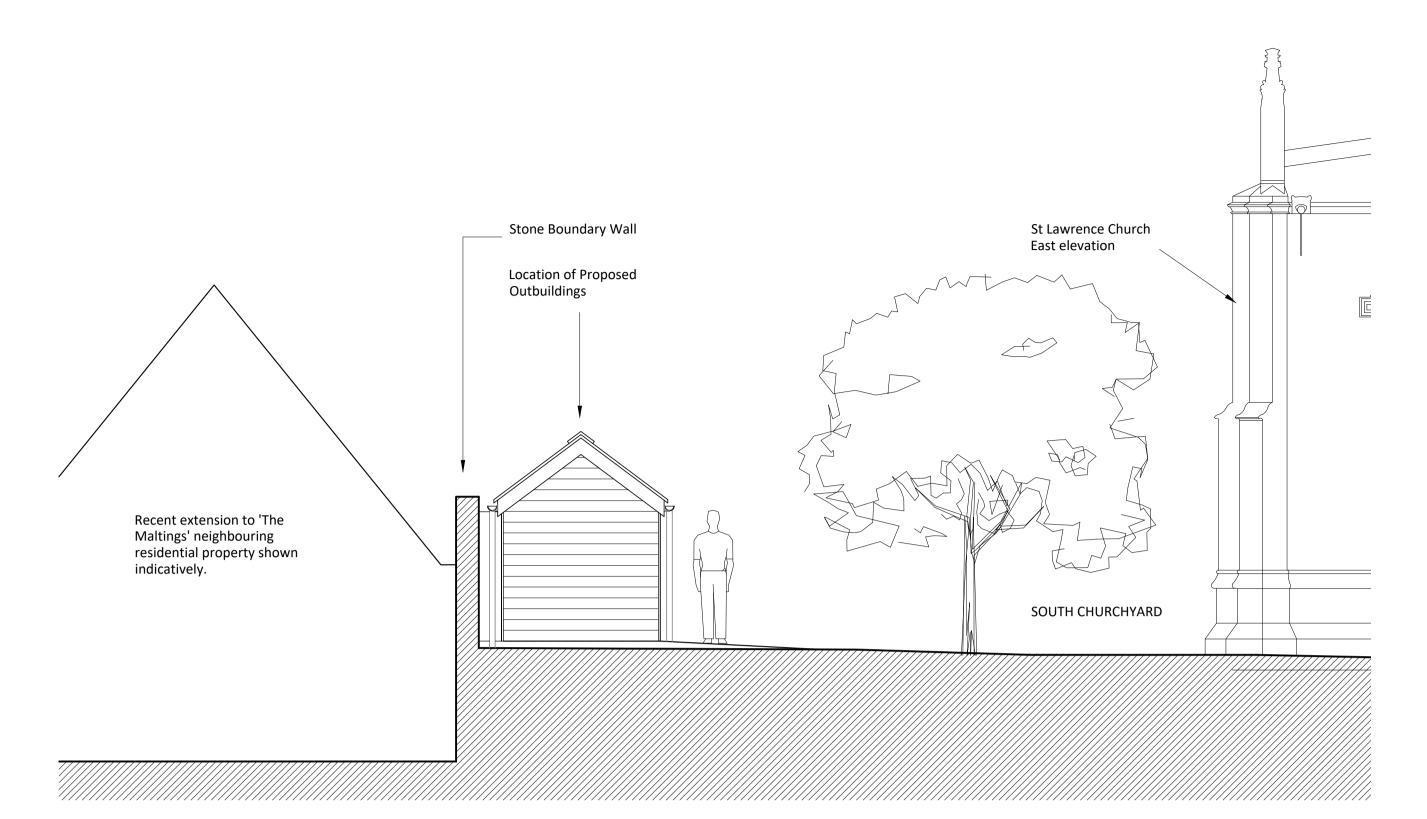

## EAST ELEVATION Scale 1:50

Two separate timber framed and timber clad storage sheds with pitched shingle roof coverings to be located adjacent to southern boundary wall of churchyard, with enclosure for refuse bins. Location chosen to avoid burials and headstones.