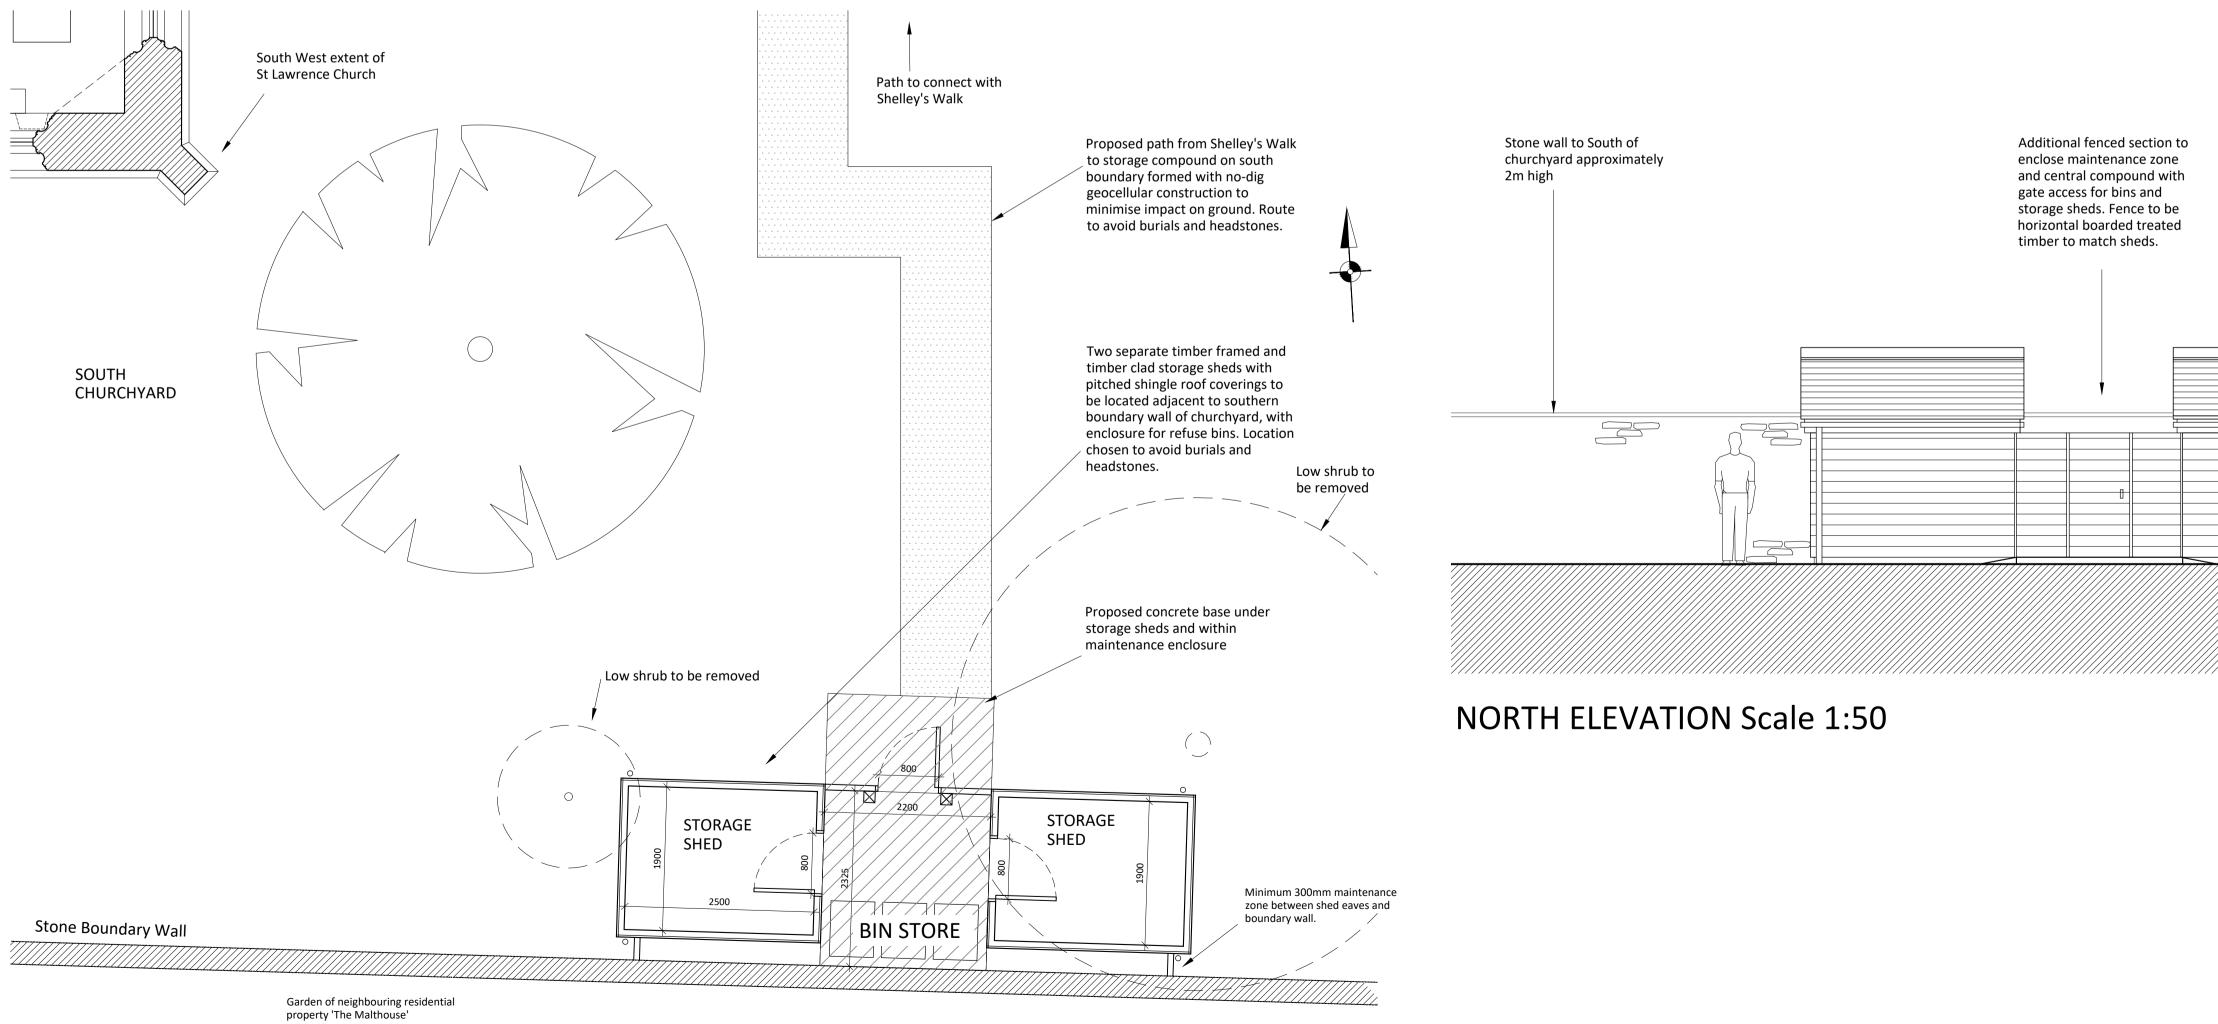

## WEST ELEVATION Scale 1:50

## EAST ELEVATION Scale 1:50

Two separate timber framed and timber clad storage sheds with pitched shingle roof coverings to be located adjacent to southern boundary wall of churchyard, with enclosure for refuse bins. Location chosen to avoid burials and headstones.