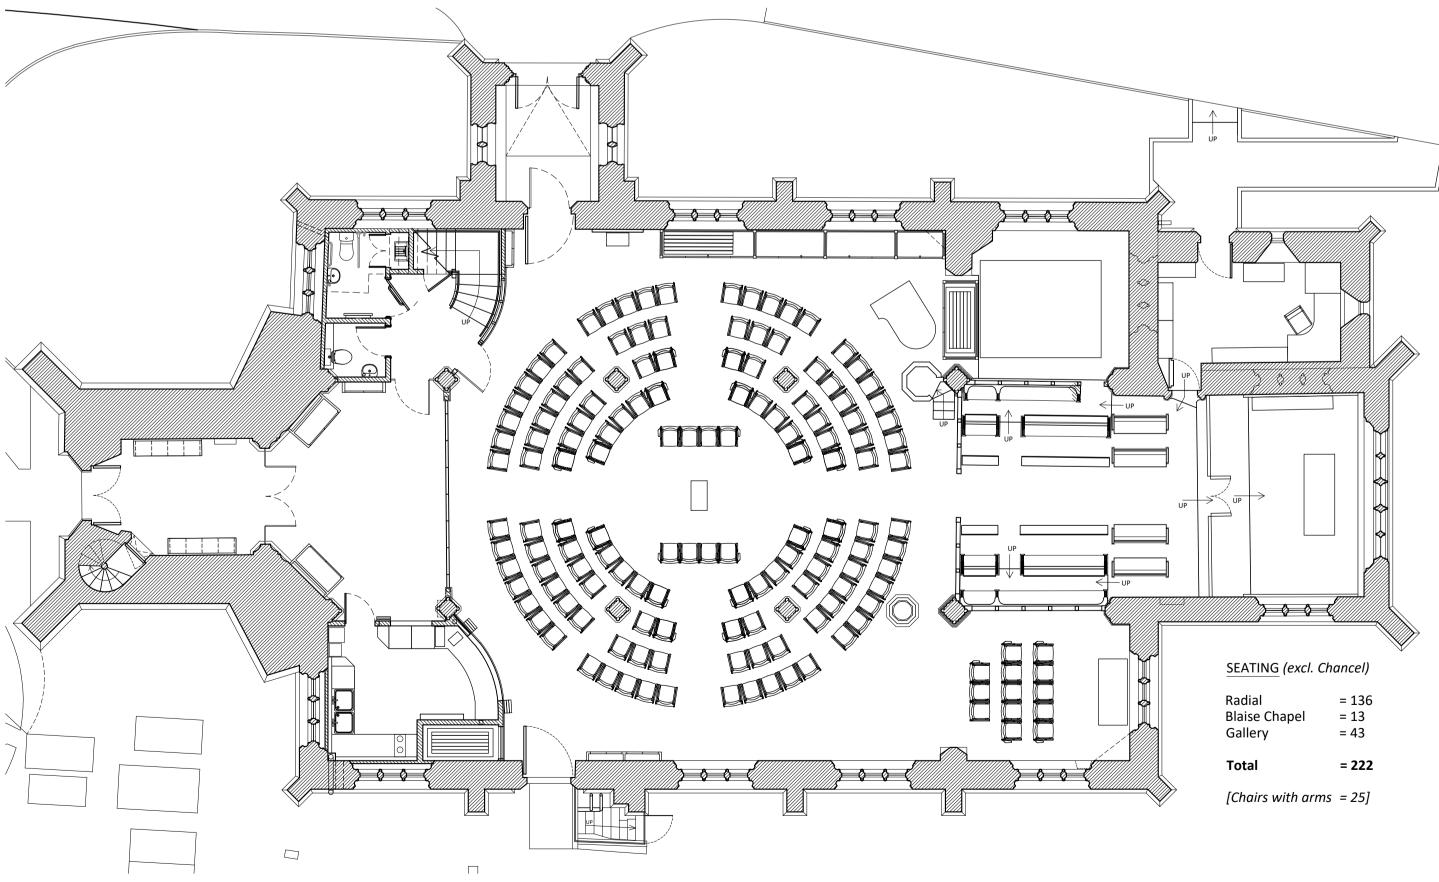

| Total                              | = 222                 |
|------------------------------------|-----------------------|
| Radial<br>Blaise Chapel<br>Gallery | = 136<br>= 13<br>= 43 |
|                                    | chuncely              |