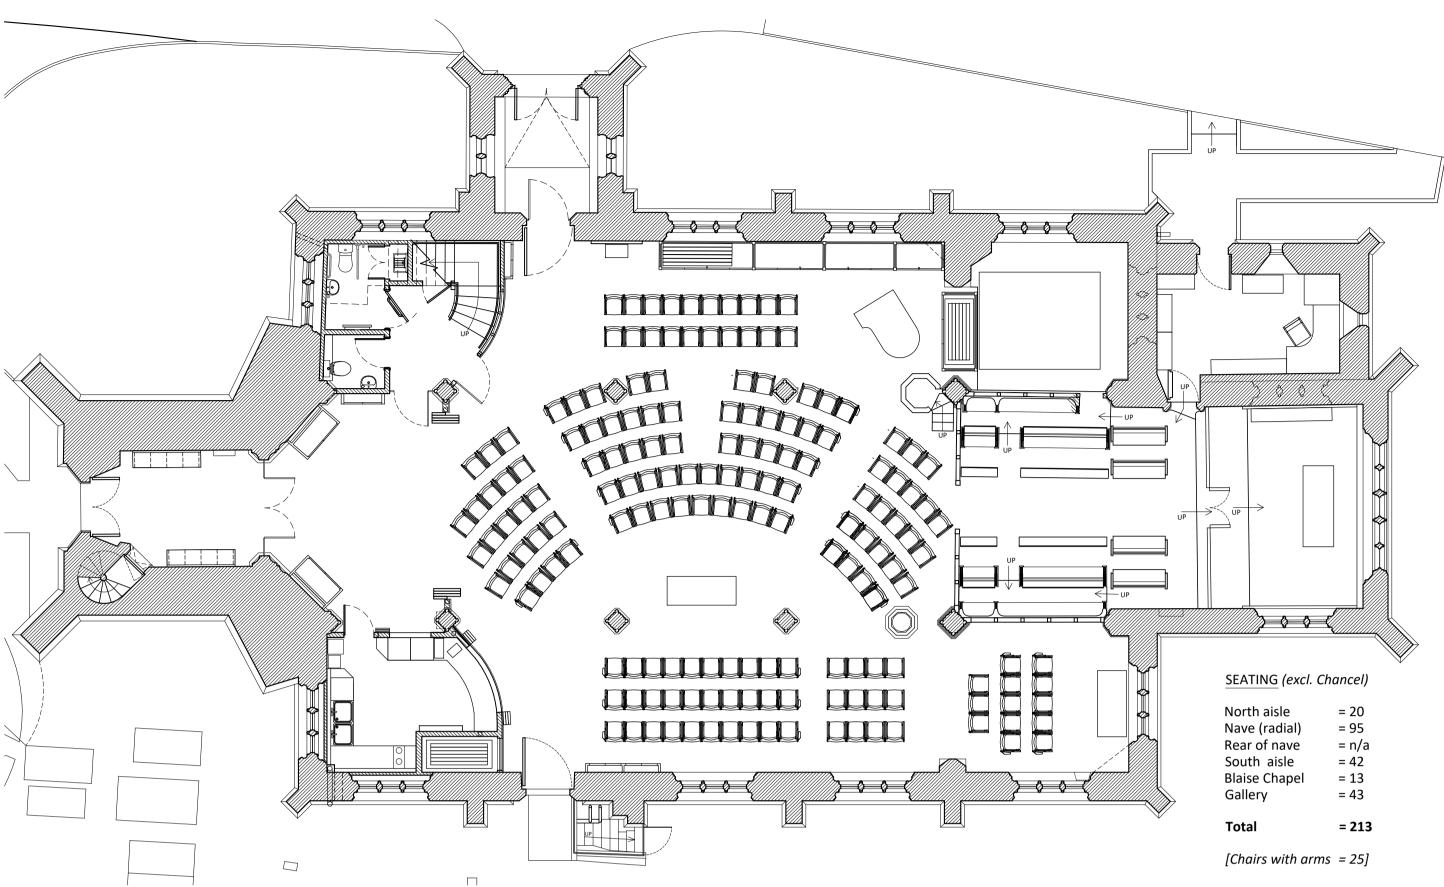

## **Ground Floor Plan** Seating Option 2 - North-South Orientation

**Ground Floor Plan** Seating Option 3 - In the Round

| North aisle       | = 20  |
|-------------------|-------|
| Nave (radial)     | = 95  |
| Rear of nave      | = n/a |
| South aisle       | = 42  |
| Blaise Chapel     | = 13  |
| Gallery           | = 43  |
|                   |       |
| Total             | = 213 |
| [Chairs with arms | = 25] |