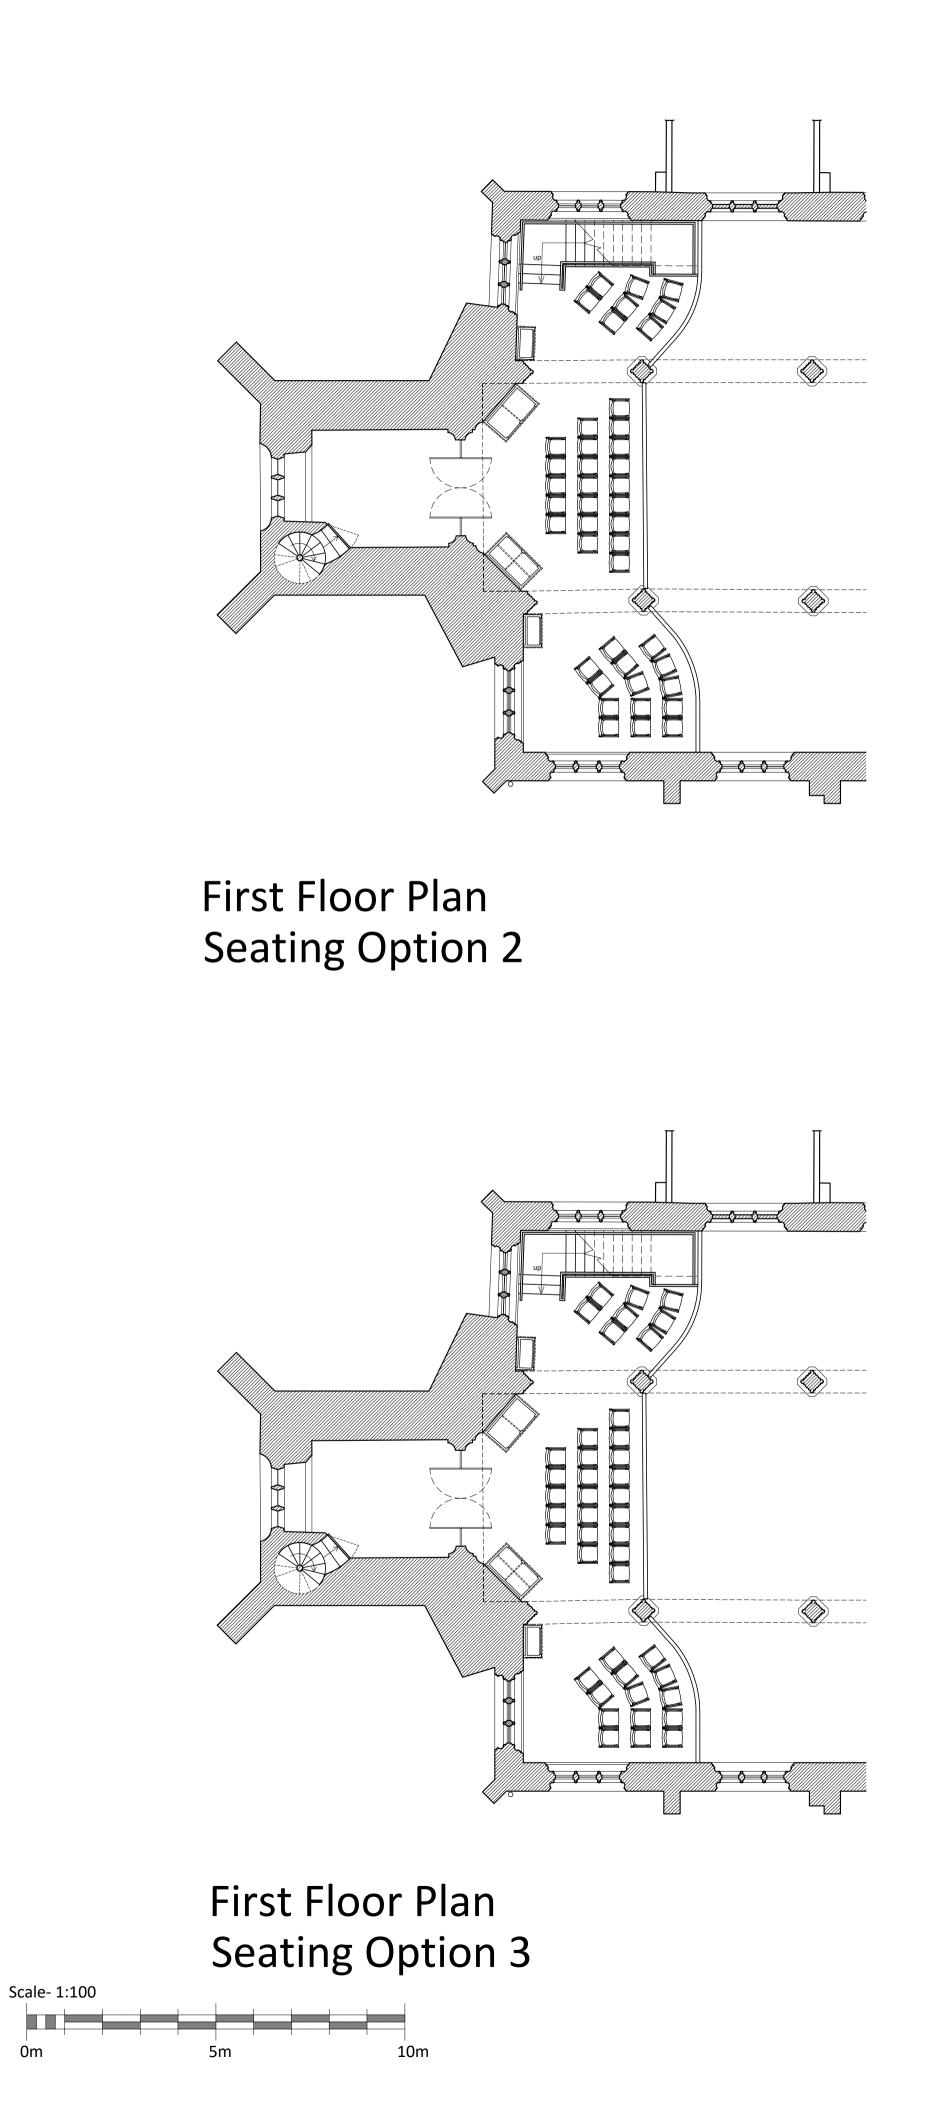

## **Ground Floor Plan** Seating Option 2 - North-South Orientation

**Ground Floor Plan** Seating Option 3 - In the Round

| North aisle       | = 20  |
|-------------------|-------|
| Nave (radial)     | = 95  |
| Rear of nave      | = n/a |
| South aisle       | = 42  |
| Blaise Chapel     | = 13  |
| Gallery           | = 43  |
|                   |       |
| Total             | = 213 |
| [Chairs with arms | = 25] |