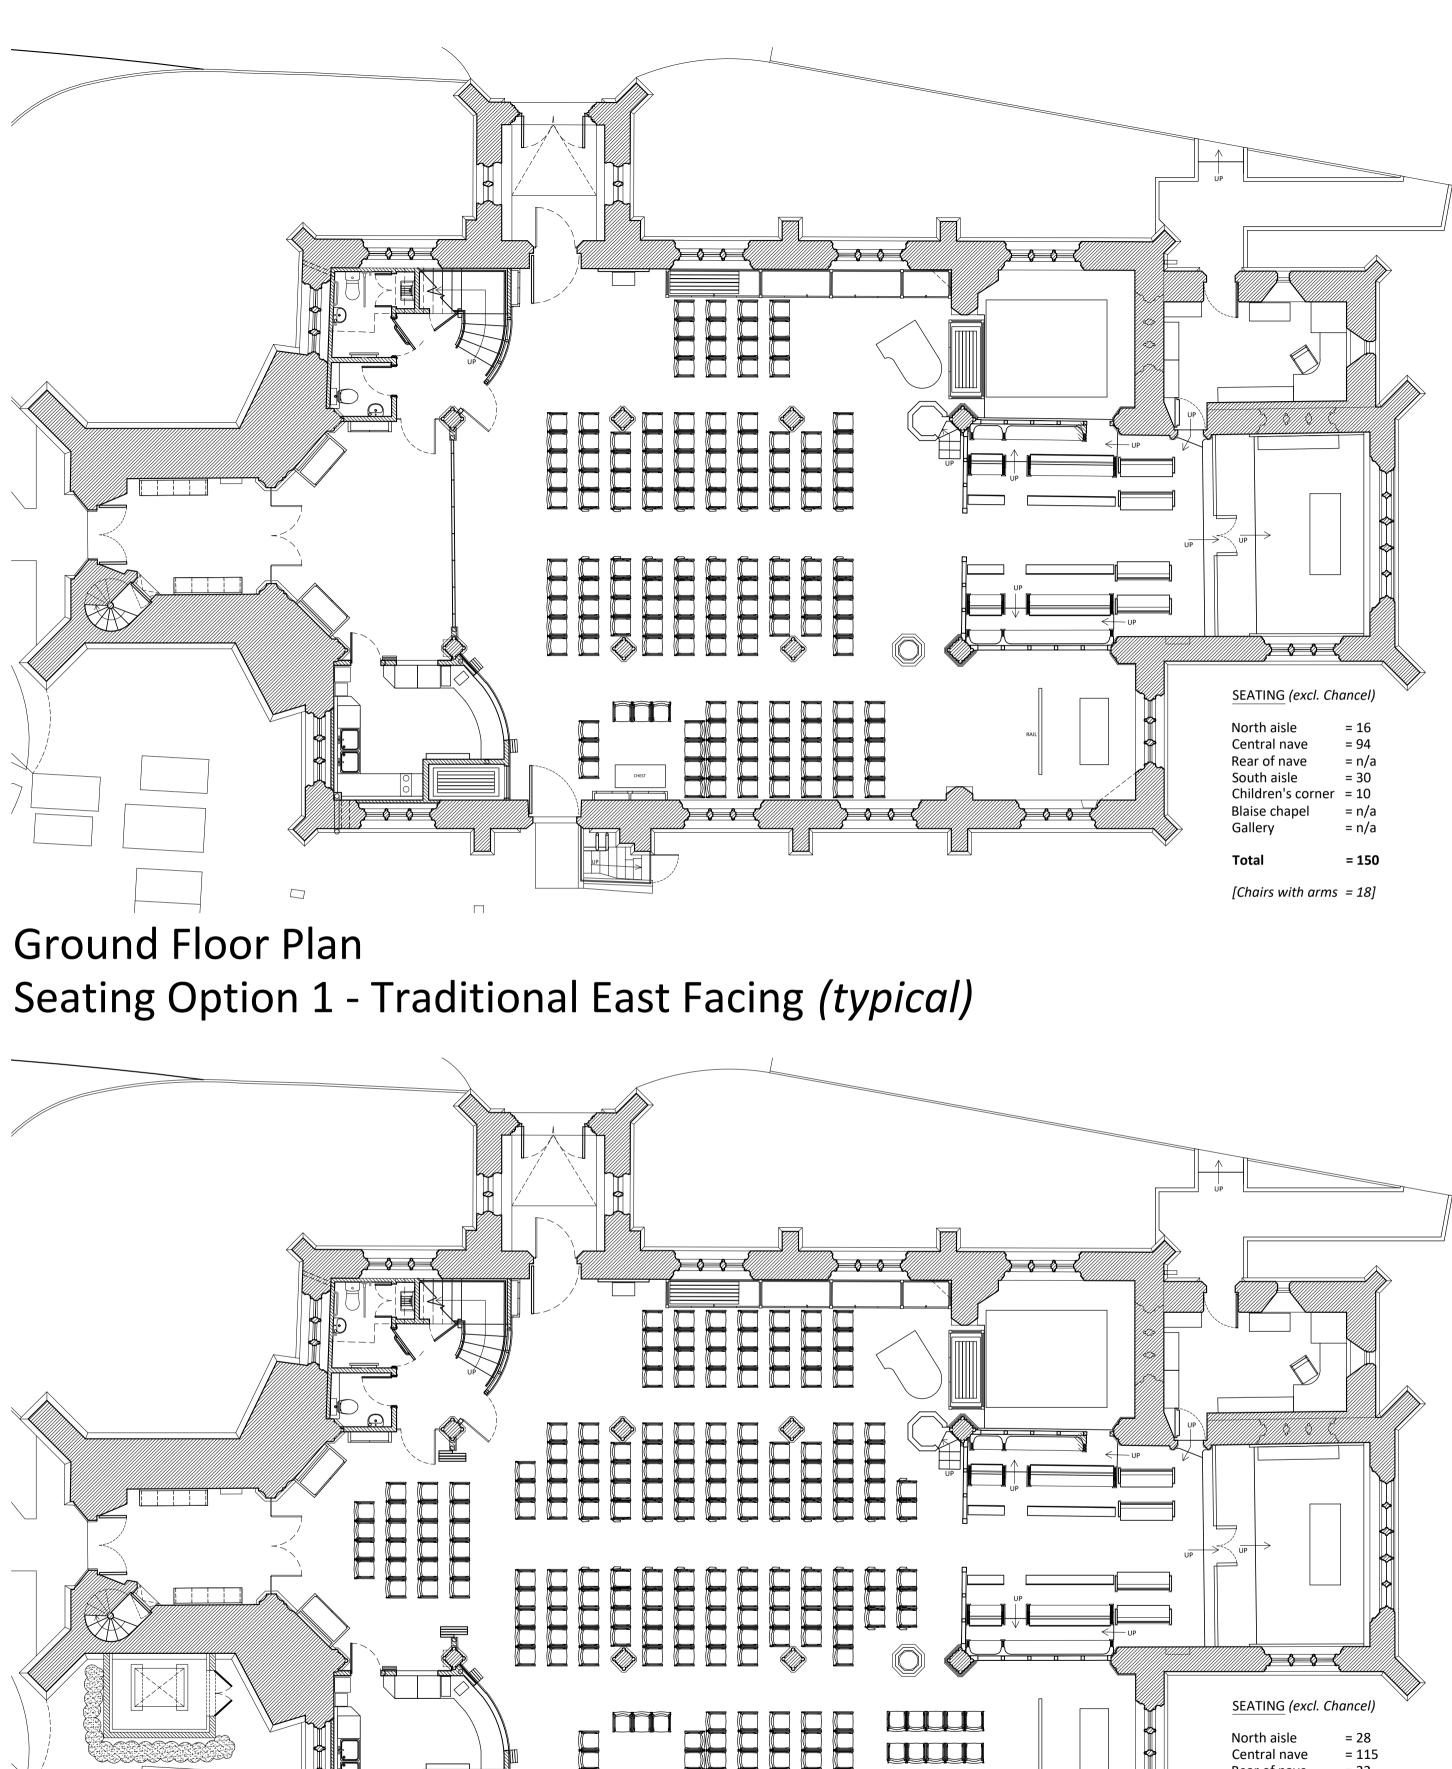

**Ground Floor Plan** Seating Option 1A - Traditional East Facing (capacity)

 $\Box$ 

| SEATING | (excl. | Chancel) |
|---------|--------|----------|
|         |        |          |

| Total             | = 258 |
|-------------------|-------|
| Gallery           | = 43  |
| Blaise Chapel     | = n/a |
| Children's corner | = 10  |
| South aisle       | = 40  |
| Rear of nave      | = 22  |
| Central nave      | = 115 |
| North aisle       | = 28  |

[Chairs with arms = 25]

| B<br>A |              |                                                          |           |   |          |  |
|--------|--------------|----------------------------------------------------------|-----------|---|----------|--|
| Proj   | ect          | St Lawrence Church<br>Lechlade                           |           |   |          |  |
| Dra    | wing         | <sup>ing</sup> Seating Layouts - Option 1<br>As Proposed |           |   |          |  |
| Stag   | RIBA Stage 3 |                                                          |           |   |          |  |
|        | wing I       |                                                          | Scale     |   | Date     |  |
| 10     | コンコ          | /027/B                                                   | 1.100 @ / | 1 | Oct 2022 |  |