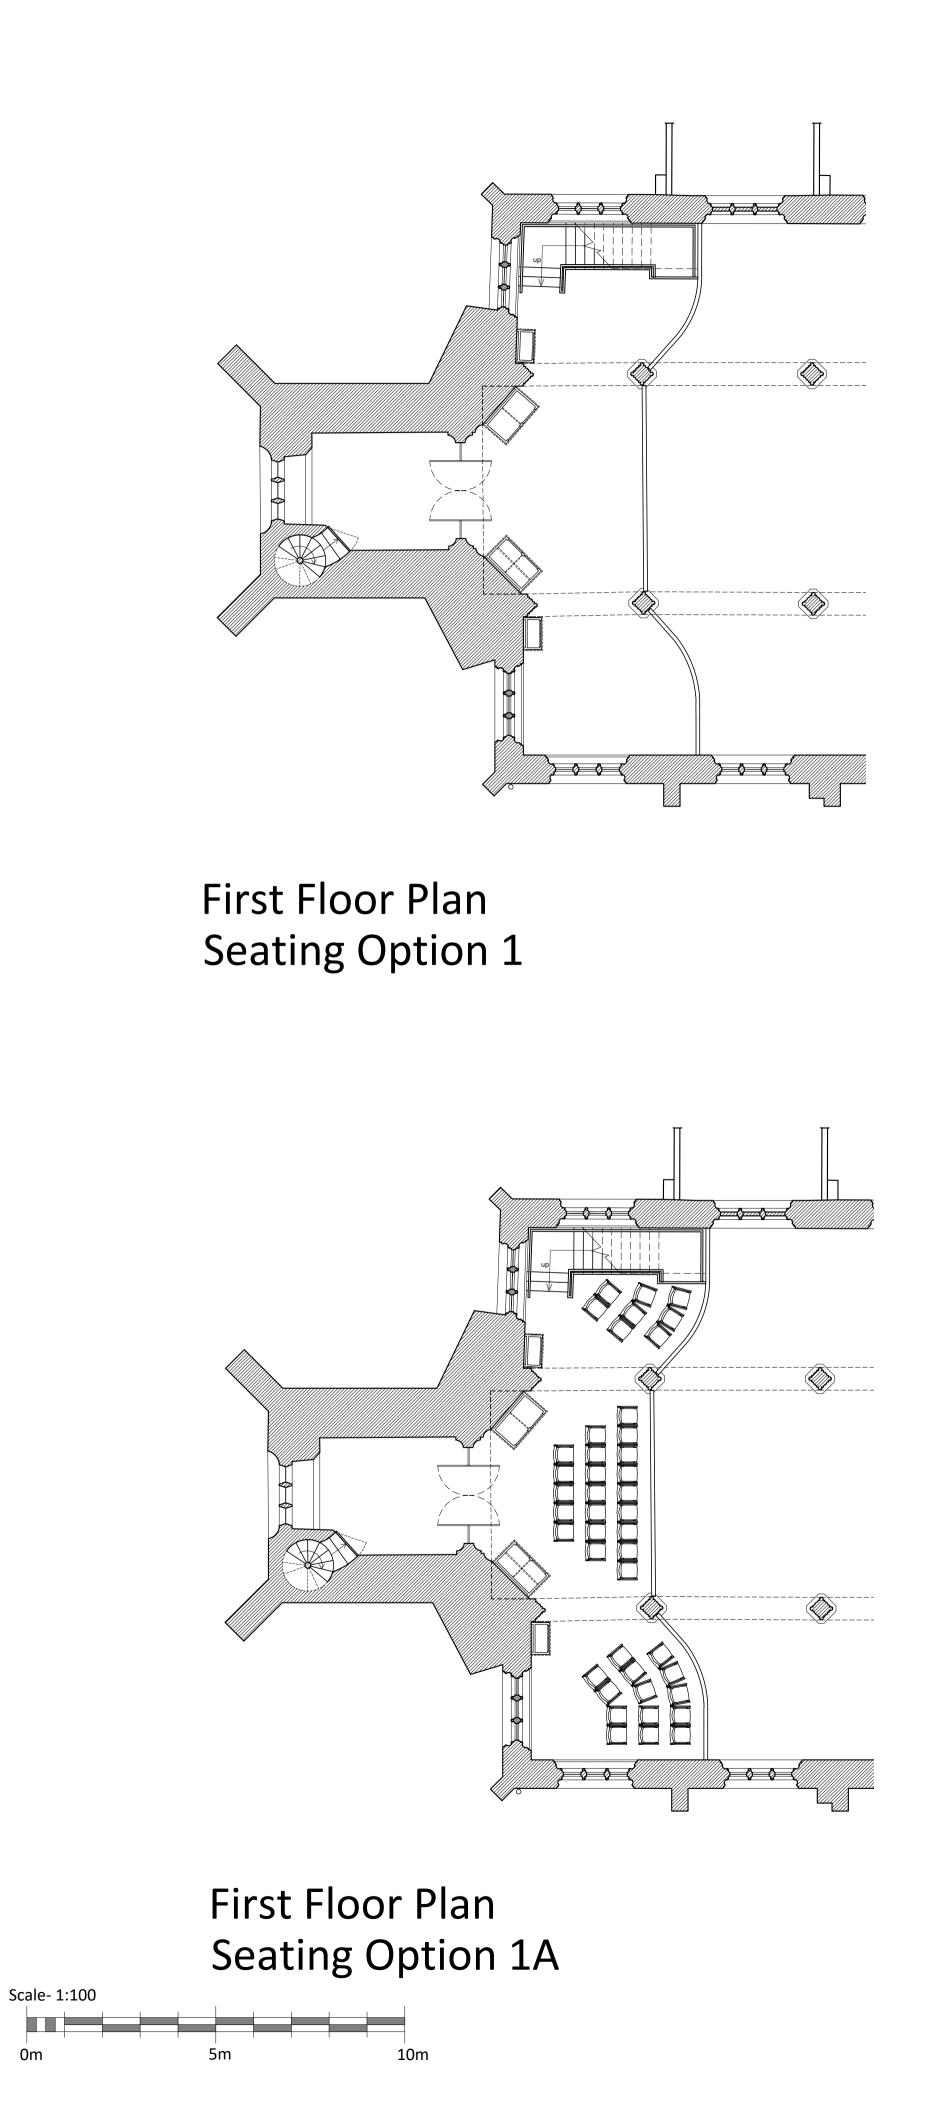

**Ground Floor Plan** Seating Option 1A - Traditional East Facing (capacity)

 $\Box$ 

| SEATING | (excl. | Chancel) |
|---------|--------|----------|
|         |        |          |

| Total             | = 258 |
|-------------------|-------|
| Gallery           | = 43  |
| Blaise Chapel     | = n/a |
| Children's corner | = 10  |
| South aisle       | = 40  |
| Rear of nave      | = 22  |
| Central nave      | = 115 |
| North aisle       | = 28  |

[Chairs with arms = 25]

| B<br>A |              |                                                          |           |   |          |  |
|--------|--------------|----------------------------------------------------------|-----------|---|----------|--|
| Proj   | ect          | St Lawrence Church<br>Lechlade                           |           |   |          |  |
| Dra    | wing         | <sup>ing</sup> Seating Layouts - Option 1<br>As Proposed |           |   |          |  |
| Stag   | RIBA Stage 3 |                                                          |           |   |          |  |
|        | wing I       |                                                          | Scale     |   | Date     |  |
| 10     | コンコ          | /027/B                                                   | 1.100 @ / | 1 | Oct 2022 |  |