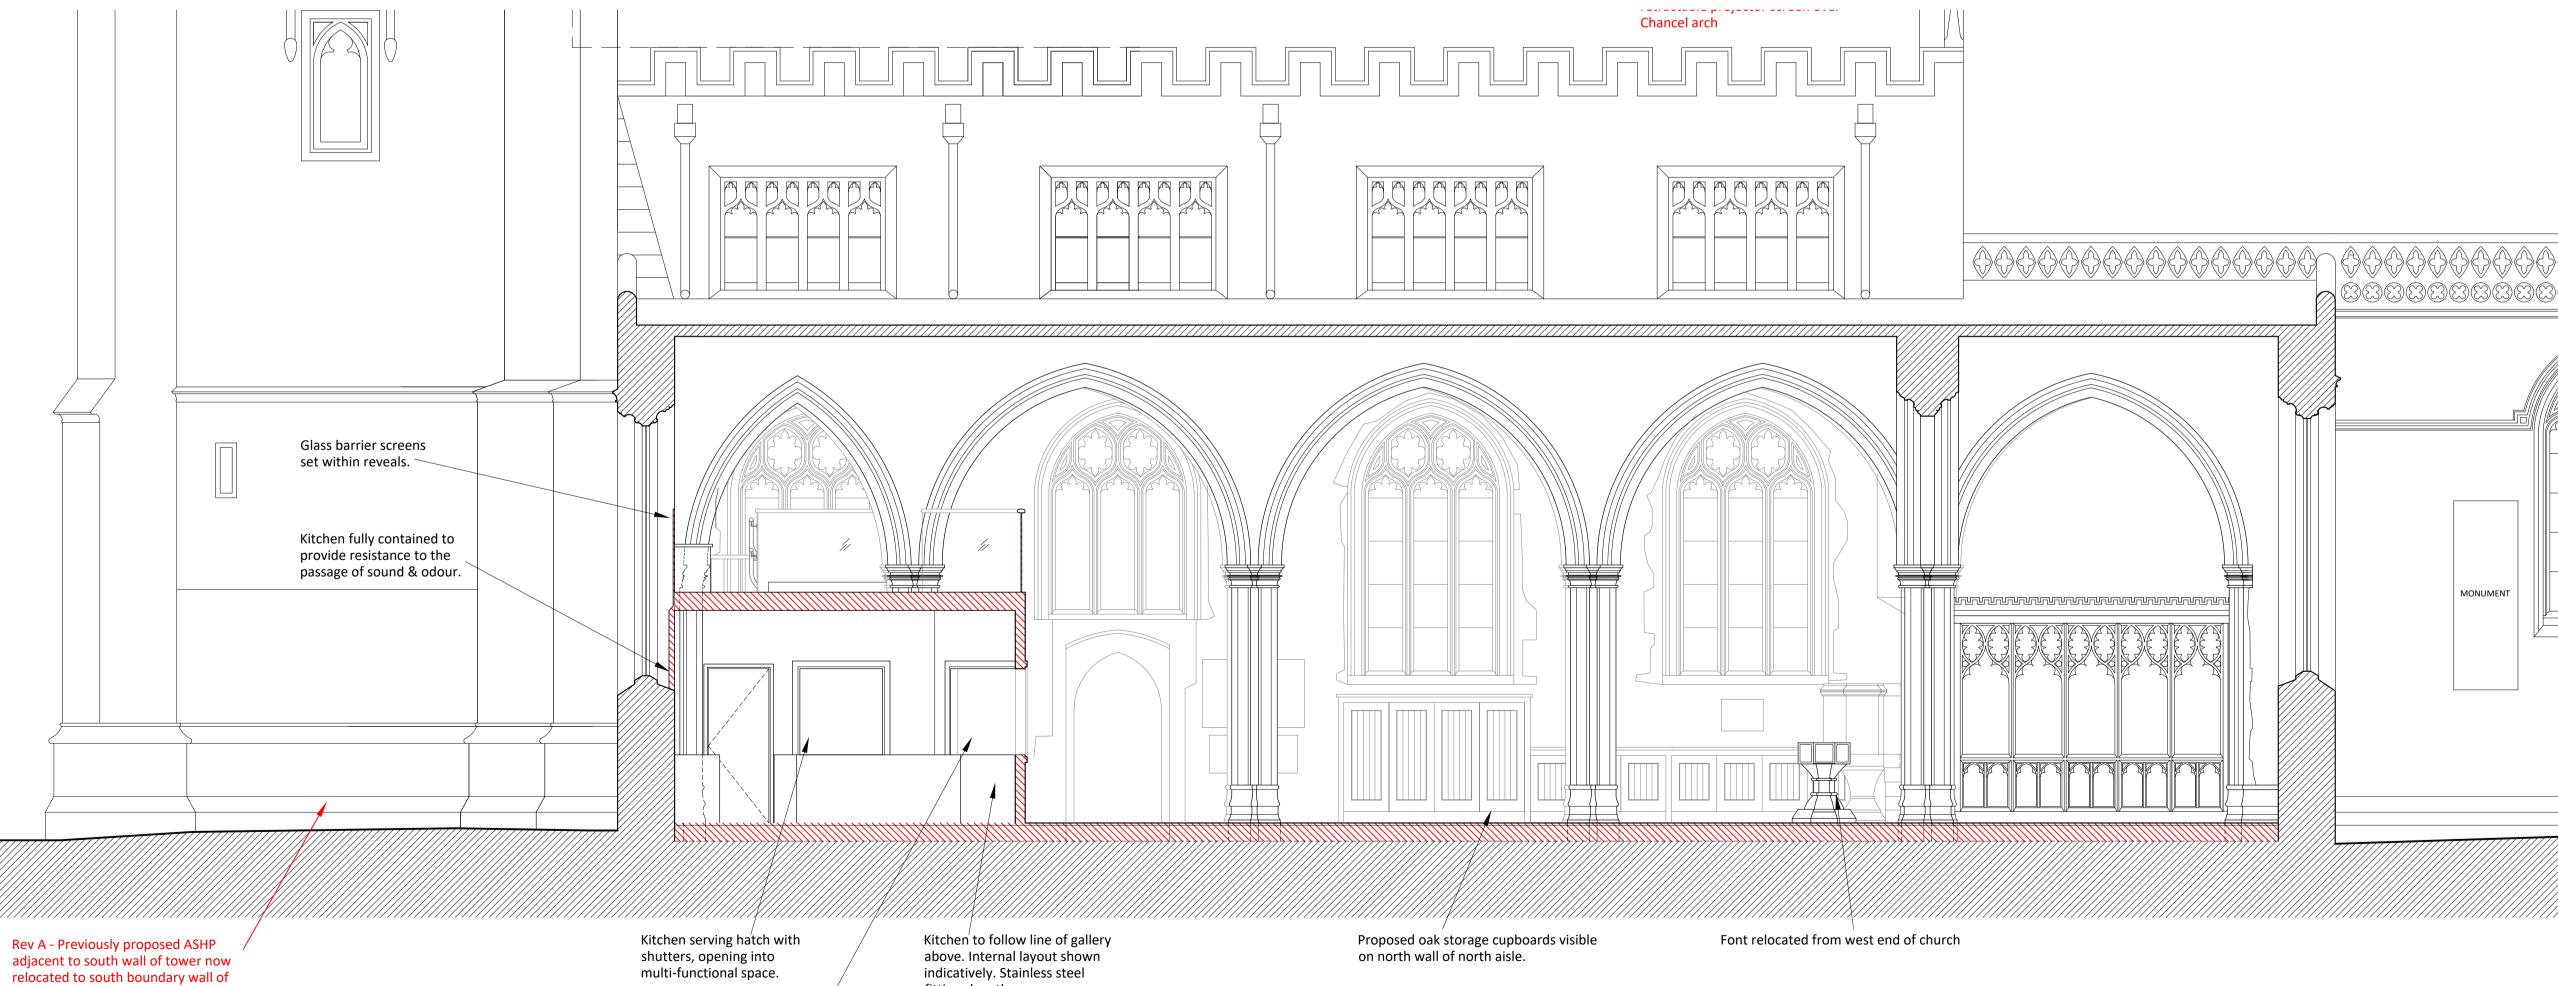

fittings by others.

Kitchen serving hatch with

shutters. opening into nave.

Scale- 1:50 0m 5m

SECTION F-F

churchyard following discussions with

HE and CDC.

CHEDBURN • CODD

Project

St Lawrence Church
Lechlade

Lechlade

Drawing Sections E-E & F-F
As Proposed

RIBA Stage 3 - Spatial Design

Drawing No. | Scale | Date | 1922/017/A | 1:50 @ A1 | Aug 2022