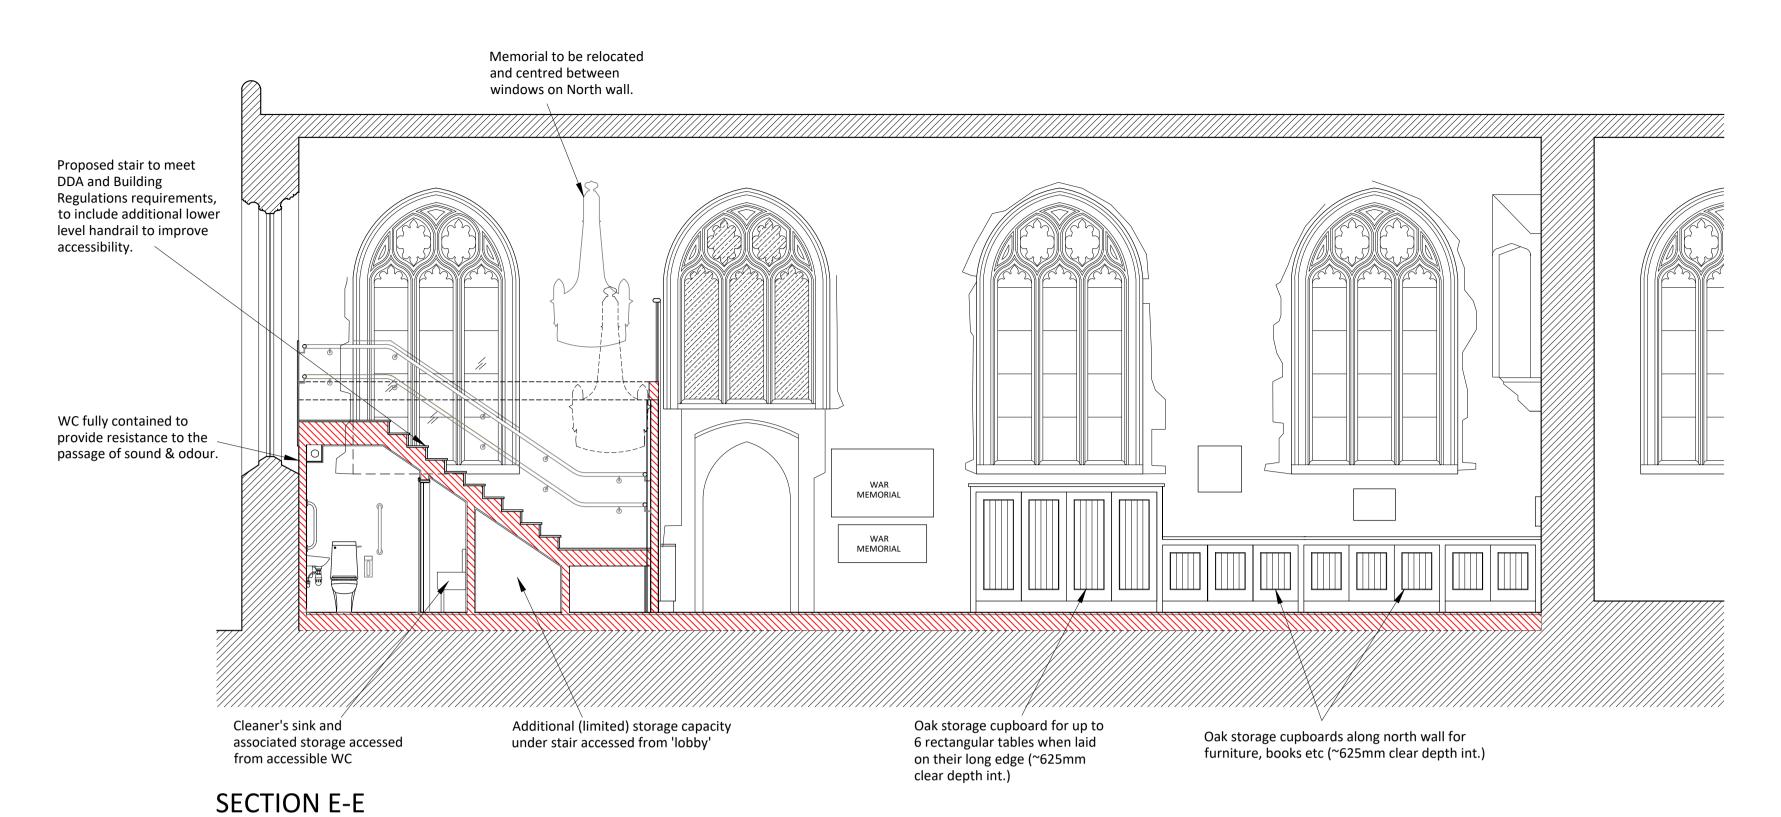

Project

St Lawrence Church
Lechlade

Lechlade

Drawing Sections E-E & F-F
As Proposed

RIBA Stage 3 - Spatial Design

Drawing No. | Scale | Date | 1922/017/A | 1:50 @ A1 | Aug 2022